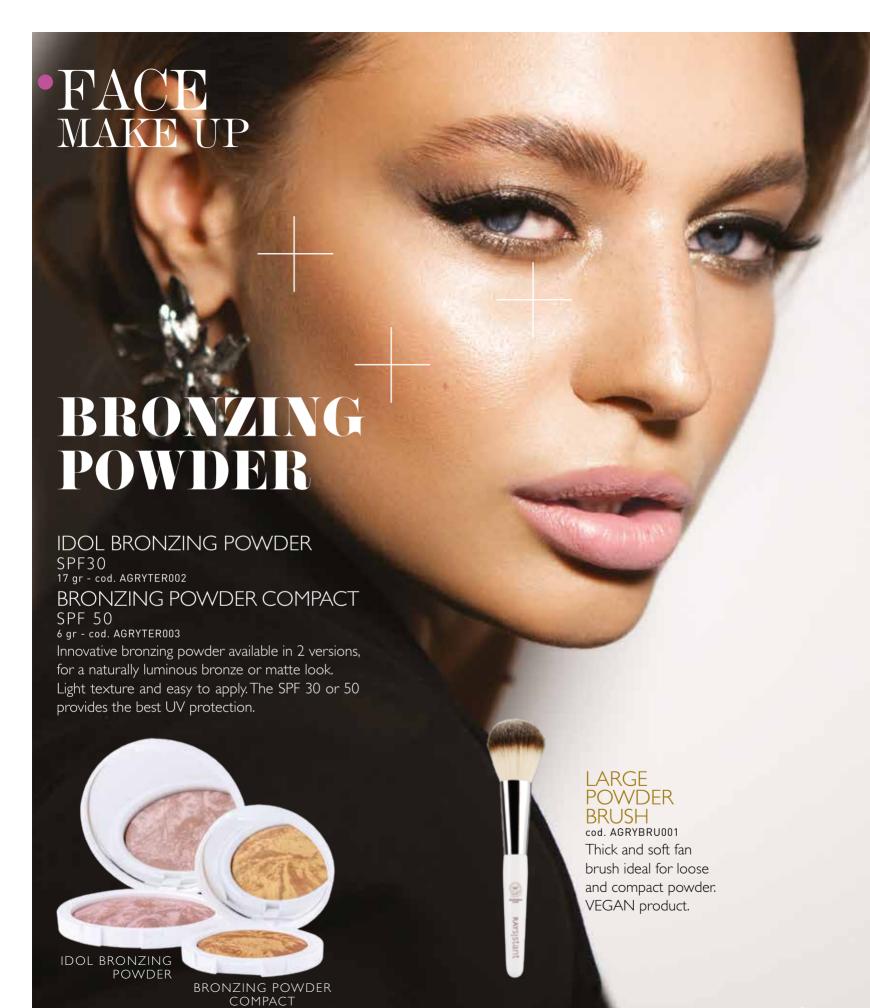

atural-looking and long-lasting finish. Ideal for use on its own for a natural look, or paired with foundation for reliable full coverage. Available in 3 different shades: Light, Medium and Dark.





LIGHT

**MEDIUM** 

DARK

## SKIN CARE INGREDIENTS:

Vitamin E: antioxidant-rich to help combat the signs of ageing. Apple Extract: rich in antioxidants and vitamin C. This works to help combat free radical damage, diminish the signs of ageing, and stimulate collagen and elastin production.

DOES NOT CONTAIN: Microplastics, Animal derivatives - a veganfriendly formula, Mineral Oils, Palm Oil.

HOWTO APPLY: For best results, apply from the centre of the face outwards with fingertips, a beauty blender or a foundation brush.



Thick and soft precision brush ideal for foundation application.





## LIGHT TEXTURE AND EASY TO APPLY



## ROSE CREAMY BLUSH 4,5 ml - cod. AGRYBLU001

## PEACH CREAMY BLUSH

4,5 ml - cod. AGRYBLU002

Creamy blush available in 2 different shades: Peach Creamy Blush ideal for skin with warm and sunny undertones and Rose Creamy Blush, for skin with cold and lunar undertones. The satin finish - in perfect balance between glossy and matte - gives the skin an instantly healthy and absolutely natural appearance. Cheeks and cheekbones experience a new freshness and more emphasized volumes. Applicable with fingertips or with a specific blush brush, it can be used all over the face: eyes and lips included.





Create a bright and captivating look with this innovative, easyto-apply eyeshadow stick, available in 2 different shades. Lightweight and velvety in text