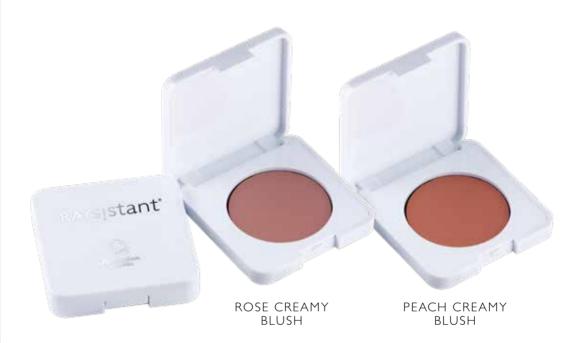

## ROSE CREAMY BLUSH 4,5 ml - cod. AGRYBLU001

## PEACH CREAMY BLUSH

4,5 ml - cod. AGRYBLU002

Creamy blush available in 2 different shades: Peach Creamy Blush ideal for skin with warm and sunny undertones and Rose Creamy Blush, for skin with cold and lunar undertones. The satin finish - in perfect balance between glossy and matte - gives the skin an instantly healthy and absolutely natural appearance. Cheeks and cheekbones experience a new freshness and more emphasized volumes. Applicable with fingertips or with a specific blush brush, it can be used all over the face: eyes and lips included.