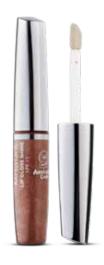

## LIP GLOSS SHINE

SPF 15

6 ml - cod. AGRYLIPGLT001 A nourishing and velvety balm. Deeply moisturizes, protecting lips with a smooth, even application. Imparts a bright veil of colour to complete your look. Can be used alone or in combination with the matte Lip Gloss for a shimmery glow.