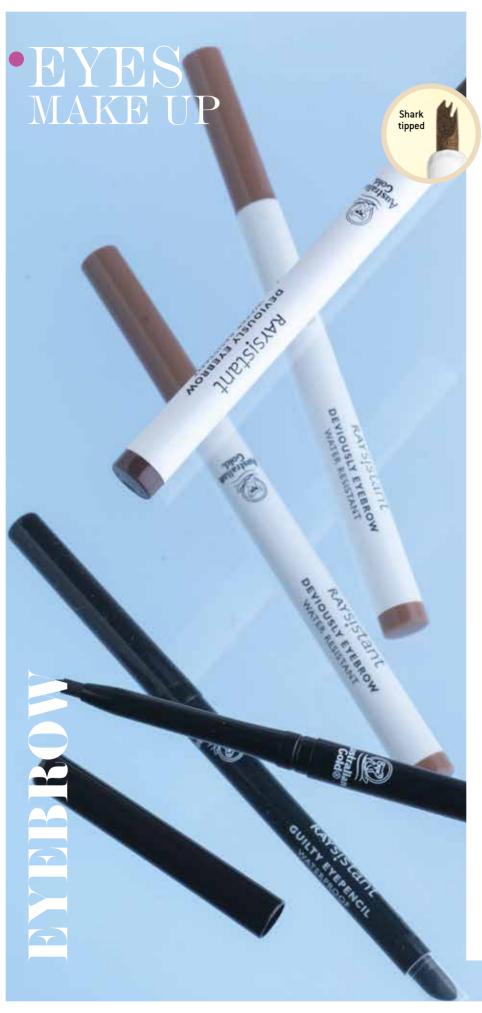

## DEVIOUSLY EYEBROW DARK WATER RESISTANT 6,6 gr - cod. AGRYEBRO01 DEVIOUSLY EYEBROW MEDIUM WATER RESISTANT 6,6 gr - cod. AGRYEBRO03 DEVIOUSLY EYEBROW LIGHT

WATER RESISTANT 6,6 gr - cod. AGRYEBR002

Eyebrow Pencil is ideal for defining and sculpting brows to complete your signature look. The specially designed applicator ensures the colour is lightweight, natural and easy to apply. This water-based formula is enriched with Vitamin E and Aloe Vera extract to moisturize and rebalance skin, preventing clogged pores. This pencil promises a uniform, natural look that lasts. Available in three shades.

## GUILTY EYEPENCIL WATER RESISTANT BLACK cod. AGRYEYEPE001 BROWN cod. AGRYEYEPE002

This soft Eye Pencil is easy to apply for a precise, sharp finish. Intense colour applies and blends in easily. This waterproof formula lasts for up to 12 hours, making this Eyeliner ideal for a lasting look, and emulating the same appearance as semipermanent makeup. Eyes are redefined for encapsulating, creative looks. Waterproof, designed with sensitive eyes in mind. Equipped with pencil sharpener and smudger.