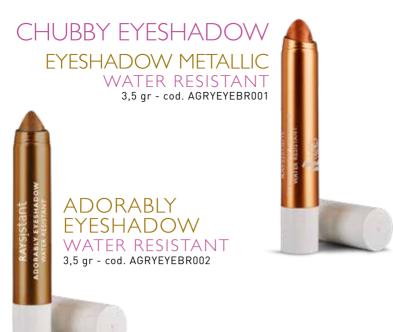

Create a bright and captivating look with this innovative, easyto-apply eyeshadow stick, available in 2 different shades. Lightweight and velvety in texture, this glides on and blends flawlessly, for a touch of colour to maintain your look for hours. Sets quickly for a lightweight, comfortable "second skin" feel. Water resistant and longlasting formula.