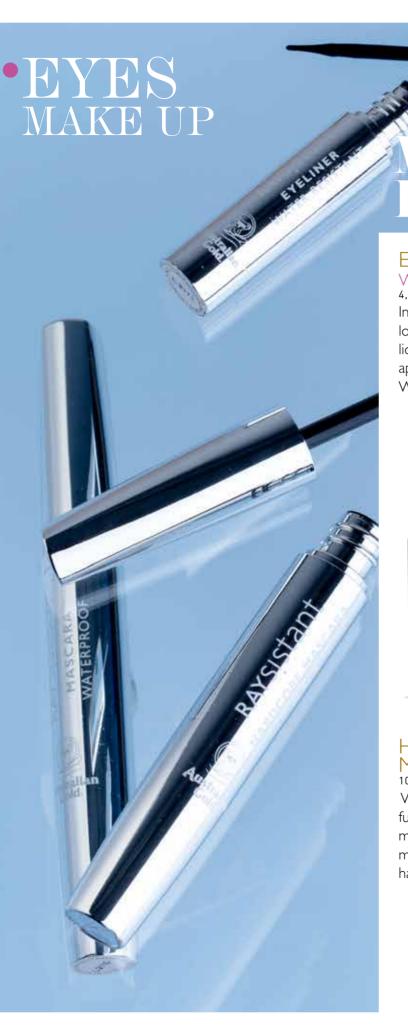

## GUILTY EYEPENCIL WATER RESISTANT BLACK cod. AGRYEYEPE001 BROWN cod. AGRYEYEPE002

This soft Eye Pencil is easy to apply for a precise, sharp finish. Intense colour applies and blends in easily. This waterproof formula lasts for up to 12 hours, making this Eyeliner ideal for a lasting look, and emulating the same appearance as semipermanent makeup. Eyes are redefined for encapsulating, creative looks. Waterproof, designed with sensitive eyes in mind. Equipped with pencil sharpener and smudger.

## EYELINER BLACK WATER RESISTANT 4,5 ml - cod. AGRYEYEL001

Intense black to emphasise her look. The smooth and precise liquid glides on perfectly for easy application. a flawless look that lasts. Water resistant formula.

## MASCARA BLACK WATERPROOF 10 ml - cod. AGRYMAS001

Waterproof formula that volumises lashes for a flawless look, thanks to the helical wand that curves lashes, opening your eyes for a dazzling look that lasts all day & night.

## **HARDCORE** MASCARA BLACK 10 ml - cod. AGRYMAS002

With a gentle feel, this mascara offers full lash coverage. Its quick drying formula allows multiple applications for a magnetic look. This mascara is a must have, no matter the occasion.