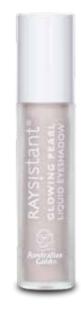

## LIQUID EYESHADOW

GLOWING PEARL LIQUID EYESHADOW 4 ml - cod. AGRYEYEBR003

## SPARKLING TAUPE LIQUID EYESHADOW 4 ml - cod. AGRYEYEBR004

Extra-performing liquid eyeshadow, easy to blend. It sets quickly, follows the movements of the eyelid. Available in 2 different shades.

Glowing Pearl: opal shade that gives brightness and open the eyes.

Sparkling Taupe: warm taupe shade that gives depth and light.