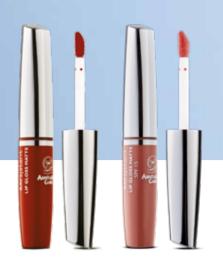

## LIP GLOSS MATTE RED N.72

6 ml - cod. AGRYLIPGLR002

An intense, brilliant and long-lasting red. A new formulation with immediate coverage, enriched with vitamin E and borage oil with an anti-ageing and soothing action. Its extra fluid texture creates a very thin film that dresses and moisturizes the lips, revealing a delicate vanilla aroma.

## LIP GLOSS MATTE NUDE SPF 15

6 ml - cod. AGRYLIPGLN001

Creamy liquid lipstick, offering full colour and longlasting results. This creamy water-based formula spreads easily and moisturises the lips, maintaining powerful colour for even longer. Flawless, perfect colour and luscious lips for hours. The added SPF 15 also works to both protect lips and prevent them from drying.