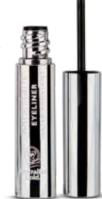

## EYELINER BLACK WATER RESISTANT 4,5 ml - cod. AGRYEYEL001

Intense black to emphasise her look. The smooth and precise liquid glides on perfectly for easy application. a flawless look that lasts. Water resistant formula.