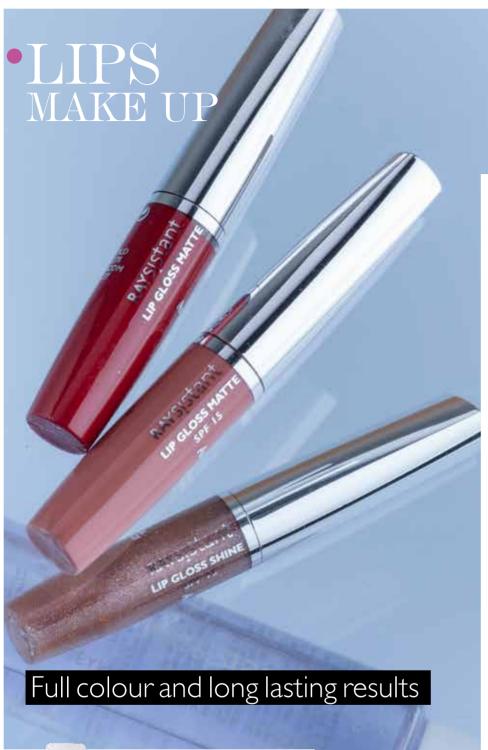

## LIP GLOSS MATTE RED N.72

6 ml - cod. AGRYLIPGLR002

An intense, brilliant and long-lasting red. A new formulation with immediate coverage, enriched with vitamin E and borage oil with an anti-ageing and soothing action. Its extra fluid texture creates a very thin film that dresses and moisturizes the lips, revealing a delicate vanilla aroma.

## LIP GLOSS MATTE NUDE SPF 15

6 ml - cod. AGRYLIPGLN001

Creamy liquid lipstick, offering full colour and longlasting results. This creamy water-based formula spreads easily and moisturises the lips, maintaining powerful colour for even longer. Flawless, perfect colour and luscious lips for hours. The added SPF 15 also works to both protect lips and prevent them from drying.

## LIP GLOSS SHINE

SPF 15

6 ml - cod. AGRYLIPGLT001 A nourishing and velvety balm. Deeply moisturizes, protecting lips with a smooth, even application. Imparts a bright veil of colour to complete your look. Can be used alone or in combination with the matte Lip Gloss for a shimmery glow.