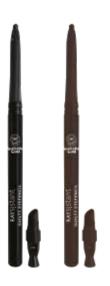

## DEVIOUSLY EYEBROW DARK WATER RESISTANT 6,6 gr - cod. AGRYEBRO01 DEVIOUSLY EYEBROW MEDIUM WATER RESISTANT 6,6 gr - cod. AGRYEBRO03 DEVIOUSLY EYEBROW LIGHT

WATER RESISTANT 6,6 gr - cod. AGRYEBR002

Eyebrow Pencil is ideal for defining and sculpting brows to complete your signature look. The specially designed applicator ensures the colour is lightweight, natural and easy to apply. This water-based formula is enriched with Vitamin E and Aloe Vera extract to moisturize and rebalance skin, preventing clogged pores. This pencil promises a uniform, natural look that lasts. Available in three shades.