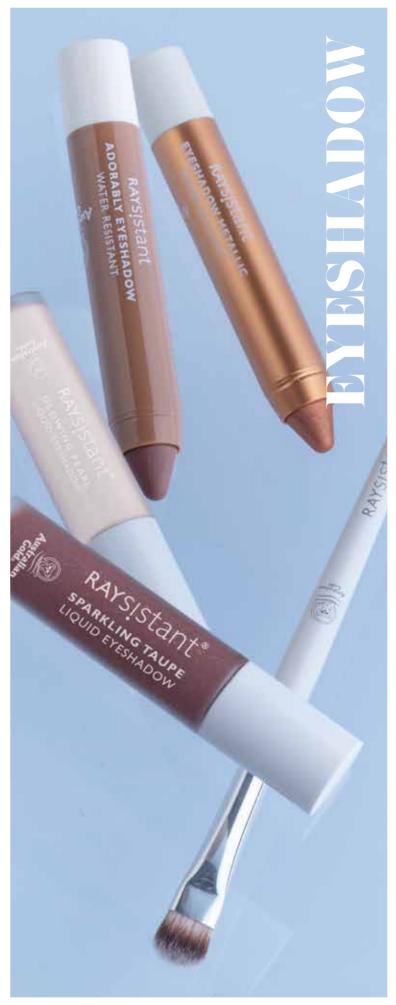

Create a bright and captivating look with this innovative, easyto-apply eyeshadow stick, available in 2 different shades. Lightweight and velvety in texture, this glides on and blends flawlessly, for a touch of colour to maintain your look for hours. Sets quickly for a lightweight, comfortable "second skin" feel. Water resistant and longlasting formula.

## LIQUID EYESHADOW

GLOWING PEARL LIQUID EYESHADOW 4 ml - cod. AGRYEYEBR003

## SPARKLING TAUPE LIQUID EYESHADOW 4 ml - cod. AGRYEYEBR004

Extra-performing liquid eyeshadow, easy to blend. It sets quickly, follows the movements of the eyelid. Available in 2 different shades.

Glowing Pearl: opal shade that gives brightness and open the eyes.

Sparkling Taupe: warm taupe shade that gives depth and light.