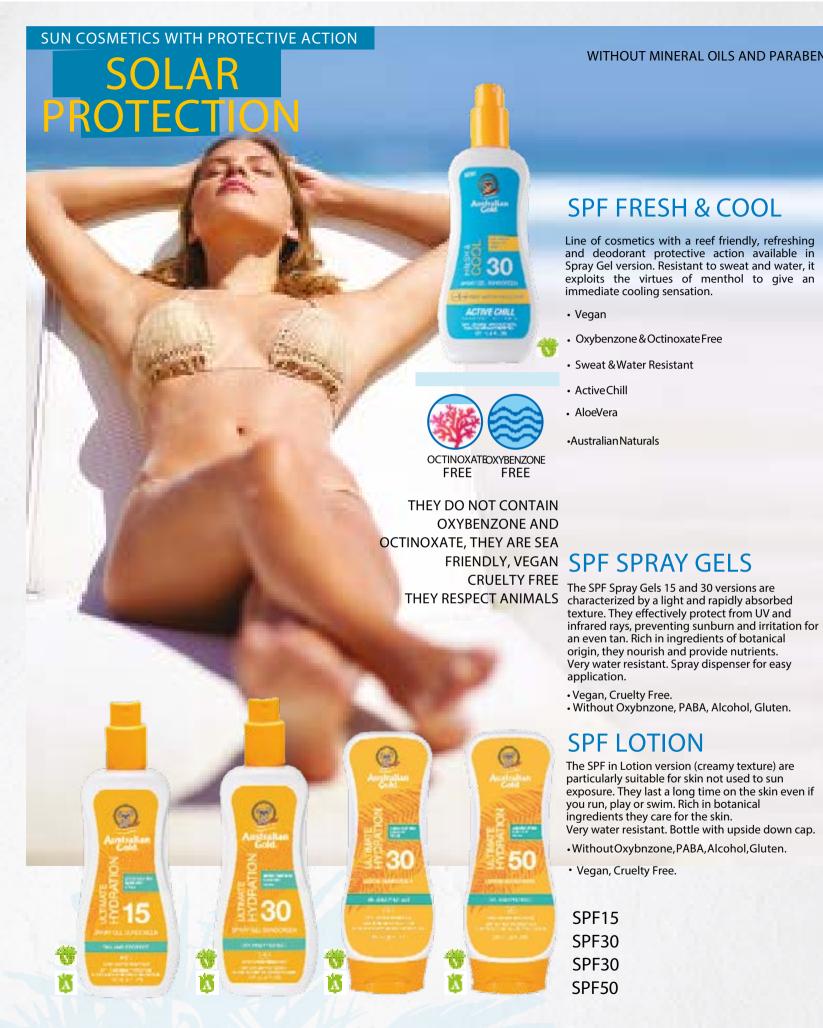

#### SYMBOLOGY

TANFRESH Exclusive ingredient that helps eliminate post-tanning odor.

ALOE VERA IASC certified. Emollient, hydrating, regenerating, healing properties and many other properties for always healthy skin.

Extract capable of stimulating blood circulation with toning and anti-inflammatory action..

MELANINE Technology to maximize the concentration of melanin for a super

COOLING™Exclusive ingredient that gives the skin a pleasant sensation of freshness.

HEMP SEED Pure hemp seed oil extract, rich in enzymes, which softens and nourishes the skin to increase the absorption of UV rays and for a

DERMADARK® Melanin stimulators that do not

BODYBLUSH™ BLEND A blend of exclusive ingredients that helps increase microcirculation and stimulates the skin to achieve optimal tanning results

IMMEDIATE BRONZERS Natural pigments for a super fast tanned color that lasts up to 1-2 days. No stains. Cleanyour hands after application.

TATTOO TECHNOLOGY™ Sealing blend based on Tiger Grass and Cocoa Butter to hydrate, protect and revitalize the color of tattoos

**VEGAN** Formulation free of ingredients of

the production of melanin, intensifies,

TYROSINE Amino acid which, by stimulating

promotes and prolongs the duration of the

DELAYED BRONZERS (DHA) Small amounts of self-tanner for an even darker color that is noticeable after just 8 hours and lasts up to 4-7 days. Wash your hands after use

#### SPF LOTION WITH BRONZER

SPF rich in antioxidants with Instant Bronzer which gives the skin an immediate and temporary superficial colour. Available with protection factor 15, 30 and 50, it is characterized by a creamy and rapidly absorbed texture, ideal for those who want effective protection combined with a glow effect.

- Instant Bronzer
- Moisturizers
- •TeaTreeOil

- Aloe Vera
- Fragrance: Classic Cocoa Dreams
- · Without Oxybenzone, Vegan, Cruelty Free •Paraben-free.PABA-free.Alcohol-free.Gluten-free.

| SPF15 |  |
|-------|--|
| SPF30 |  |
| SPF50 |  |
|       |  |

#### SPF SPRAY GELS WITH BRONZER

The bronze effect Spray Gels with factors 6, 10, 15, 30 and 50 have a light and rapidly absorbed texture. They are very water resistant and enriched with a small quantity of instant Natural Bronzer of plant origin which allows you to obtain an immediate colour. Ideal for the very first exposures to the sun, to hide unsightly signs of swimming or simply to help intensify the tan on the most "difficult" parts of the body such as the legs. Packed with botanical ingredients for ultimate skin care.

: Vegan, Cruelty Free. Without Oxybenzone, without PABA, without Alcohol, without Gluten. SPF30 SPF50

SOLAR PROTECTION 40

SOLAR PROTECTION 41

SPF6 SPF10 SPF15

WITHOUT MINERAL OILS AND PARABENS