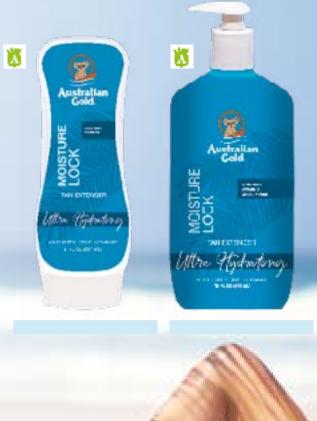

#### **MOISTURE LOCK**

Moisturizer and tan prolonger with a summer fragrance. Aloe Vera and Vitamin E nourish and repair damage caused by UV rays for soft and smooth skin. The original Australian Tea Tree Oil extract has a powerful antioxidant action; the union of Sunflower Seed Oil and Olive Oil deeply hydrates, gratifying the skin. Applied daily, it prevents dehydration and exfoliation for a long-lasting, even tan and a radiant complexion. It does not contain PABA, nor dyes, nor alcohol, nor gluten.

Recommendations for use: apply generously on skin exposed to the sun. Reapply often. The product can be used daily!