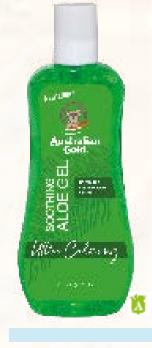

#### SOOTHING ALOE GEL

sensation of freshness.

Decongestant gel capable of giving an immediate sensation of freshness and quickly normalizing skin irritated by the sun. Super concentrated Aloe Vera with a hydrating and immediately soothing action. Green Tea extract calms the skin and neutralizes free radicals. Without PABA, Parabens, Alcohol and Gluten. Recommendations for use: apply liberally on burnt skin. Reapply often. It can be placed in the refrigerator and applied cold to the skin for an additional