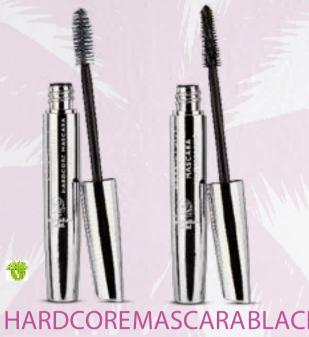

**HARDCOREMASCARABLACK** 

#### **MASCARA BLACK** WATERPROOF

Mascara with a delicate and enveloping texture that gives volume to the lashes for a magnetic make-up. Available in both a water-proof and non-waterproof

version - for those who want a lighter texture - it represents a "never-without" cosmetic perfect at any time of the day and ideal in case of sun, beach, water, rain and sweat. HOW TO APPLY: BLACK WATERPROOF MASCARA: Press the brush on the lashes, near the roots, and move it towards the tips by rotating the exclusive propeller applicator.
HARDCORE MASCARA BLACK: Press the brush on the lashes near the roots and move it towards the tips by swinging it. Repeat until the desired effect is obtained.

PRO TIP: For optimal application, keep the eyelid raised and move the brush with zig-zag movements from the roots to the tips of the eyelashes. For a super-intense look, let it dry and re-apply Mascara Black until you obtain the desired volume. Hardcore Mascara Black: Vegan