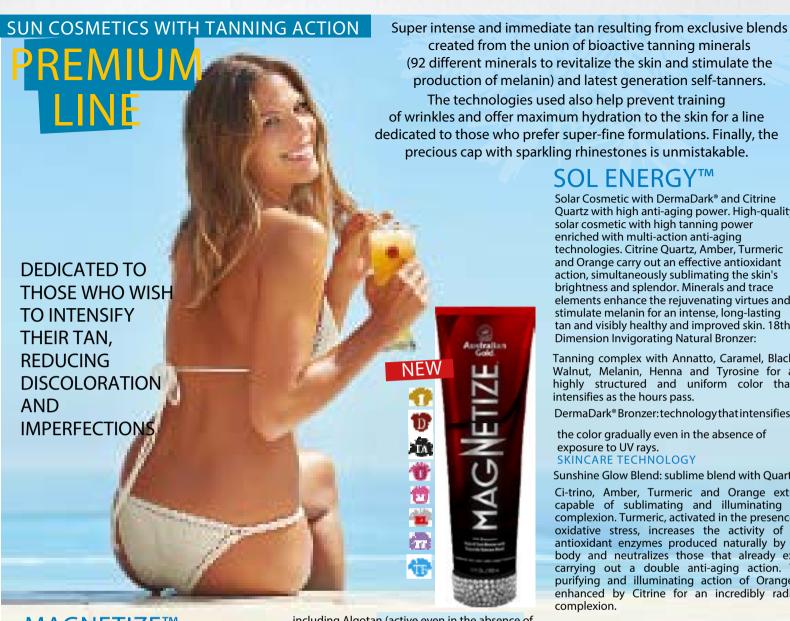

#### SOL ENERGY™

Solar Cosmetic with DermaDark® and Citrine Quartz with high anti-aging power. High-quality solar cosmetic with high tanning power enriched with multi-action anti-aging technologies. Citrine Quartz, Amber, Turmeric and Orange carry out an effective antioxidant action, simultaneously sublimating the skin's brightness and splendor. Minerals and trace elements enhance the rejuvenating virtues and stimulate melanin for an intense, long-lasting tan and visibly healthy and improved skin. 18th Dimension Invigorating Natural Bronzer:

Tanning complex with Annatto, Caramel, Black Walnut, Melanin, Henna and Tyrosine for a highly structured and uniform color that intensifies as the hours pass.

DermaDark®Bronzer:technologythatintensifies

the color gradually even in the absence of exposure to UV rays. SKINCARE TECHNOLOGY

Sunshine Glow Blend: sublime blend with Quartz

Ci-trino, Amber, Turmeric and Orange extract capable of sublimating and illuminating the complexion. Turmeric, activated in the presence of oxidative stress, increases the activity of the antioxidant enzymes produced naturally by the body and neutralizes those that already exist, carrying out a double anti-aging action. The purifying and illuminating action of Orange is enhanced by Citrine for an incredibly radiant complexion.