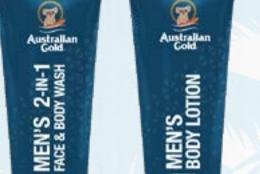

#### MEN'S 2-IN-1 **FACE & BODY WASH**

Face and Body Cleanser with Charcoal 2 in 1 body wash - face and body - specific for male skin. Cleanses, hydrates, provides vitamins with anti-aging action. TECNOLOGY

#### **MEN'S BODY LOTION**

Body Lotion with Charcoal Moisturizing, emollient and purifying formulation specific for male skin. **TECNOLOGY** 

Detoxifying Charcoal

•Fragrance: Coastal Breeze.

- Cooling
- Odor Control
- · Vitamin Rich
- Caffeine
- MEN'SSHAVINGCREAM