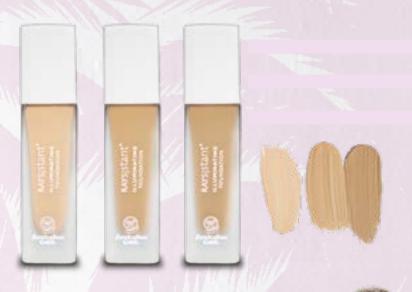

#### ILLUMINATING FOUNDATION

Long-lasting foundation that gives the complexion luminosity thanks to the innovative Lumiskin technology. High covering power, rapid drying and high concentration of high-tech pigments make this formulation an ultra-advanced Make Up proposal. Its precious

formulation blends with the complexion and does not transfer onto the fabrics, creating a thin film capable of attenuating imperfections and illuminating for an absolutely natural finish. Vegan, enriched with Vitamin E and stem cells extracted from apples, it provides skin care active ingredients and respects the skin. Easy to apply, it creates a protective film with the first pass and is available in three different shades.

HOW TO APPLY: Apply to the skin from the center of the face outwards using the Sculpting Foundation Brush. You can apply the product using your fingertips or a make-up sponge.

PRO TIP: For a low-coverage but highly illuminating effect, apply a little product with the Sculpting Brush with circular movements, using the "buffing" technique.