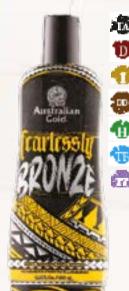

#### **FEARLESSLYBRONZETM**

Cosmetic Lotion with Multivitamin Complex and DermaDarkB® Technology with high anti-aging and tanning power. Tanning technologies and multivitamin blend for a superficial and immediate amber color that intensifies as the hours pass. The patented DermaDarkB® stimulates melanin, Caramel pigments the skin, attenuating imperfections, and the self-tanner gives a further boost to colour. Moisturizers and vitamins nourish, smooth and strengthen the natural protective barriers for a radiant, extradeep, long-lasting tan.

TANNING TECHNOLOGY

25X Brazenly Bold Bronzer

#### SKINCARE TECHNOLOGY

Tropical Fruit Fusion

#### Valiant Vitamins

- TeaTreeOil
- TattooProtectorTechnology
- · Fragrance: Island Starfruit
- Courageous Conditioners
- Enticing Hemp Seed Oil