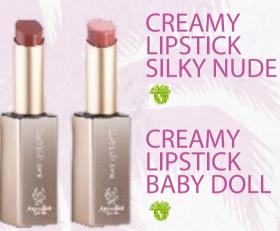

Creamy and sheer texture for lip stick with Coconut Oil, Cocoa Butter, Vitamin B3 and Caffeine. The Ginger extract and African Pepper resin oil act as active techno-fillers giving an immediate filling and volumizing effect. The extreme smoothness guarantees super easy application. Incredibly versatile, they are

available in two natural shades.

Silky Nude: nude-pink rouge shade Baby Doll: nude-pink blush shade

HOW TO APPLY: Apply directly from the stick.
PRO TIP: In case of lips with imprecise contours, draw them using a minimum amount of concealer chosen in the shade closest to your skin tone. Start from the outside, avoid the part immediately below the center of the lower lip and then blend only towards the outside. Then apply Creamy Lipstick in your

favorite shade for a wow effect. Vegans