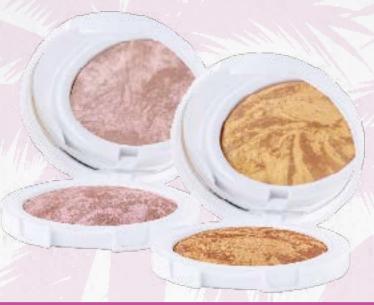

# ROSE CREAMYBLUSH PEACHCREAMYBLUSH

Cream blush available in two shades - rosewood and peach - with a satin finish. A perfect balance between glossy and matte that gives the skin a healthy and incredibly natural appearance for cheekbones and cheeks with a newfound freshness and emphasized volumes. Also ideal for eyes and lips.

Rose Creamy Blush: rosewood shade ideal for cold and lunar undertones. Peach Creamy Blush: peach shade ideal for a warm and sunny undertone ideal for sublimating the tan.

HOW TO APPLY: With your fingers - take a small quantity of product, dab directly into the affected area using circular movements, blend the perimeter if necessary with clean fingers. With the brush take a small quantity of product, dab on the back of the hand to dose it and check the uniformity of the application. Proceed by dabbing in the affected area, blending the perimeters with the clean side of the brush if necessary. PRO TIP: If you have a long face shape, blend Creamy Blush in the central part of the cheeks. If you have a round face shape, blend Creamy Blush upwards.