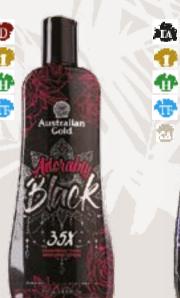

#### ADORABLY BLACK/BRONZE

Cosmetic Lotion with self-tanner that stimulates the production of collagen The Omega 3 and 6 contained in Hemp Oil stimulate the production of collagen and self-tanners intensify the color.

#### TANNING TECHNOLOGY

• 35X Delightfully Dark Bronzer

#### SKINCARE TECHNOLOGY

- Beet& Berry Smoothie
- Selfish Skin Softeners
- HempSeedOil
- Fragrance: Wild Berry Punch.