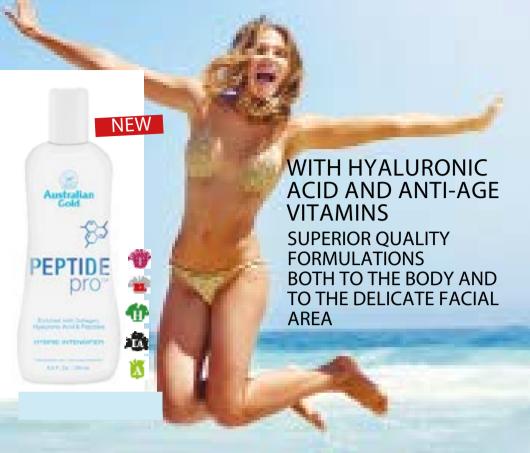

#### REVOLUTIONARY PRODUCTS

The revolutionary Solar Cosmetic proposed by Australian Gold for 2024 is called Peptide Pro<sup>™</sup>. A formulation with HYBRID INTENSIFIER technology for a 2 in 1 Anti-Aging and Tanning action that uses a patented and ultra-advanced complex based on Peptides Collagen and Hyaluronic Acid. The intense anti-aging action is combined with a superior tanning capacity resulting from the infusion of tyrosine and melanin for a body and face skin care treatment that represents a revolution in the sun cosmetics sector.

#### PEPTIDE PRO™

Hybrid 2 in 1 Anti Age and Tanning Intensifier with Melanin Stimulators, Peptides, Hyaluronic Acid, Vitamin A, E and B5 with high Anti Age power, Hybrid 2 in 1 Anti Age and Tanning Intensifier. Tyrosine stimulates melanin, hemp seed oil provides essential fatty acids; Vitamins A, E and B5 fight free radicals; Peptides, Collagen and Hyaluronic Acid enhance its plumping, elasticising and anti-aging properties and improve the effectiveness of Red Light treatments.