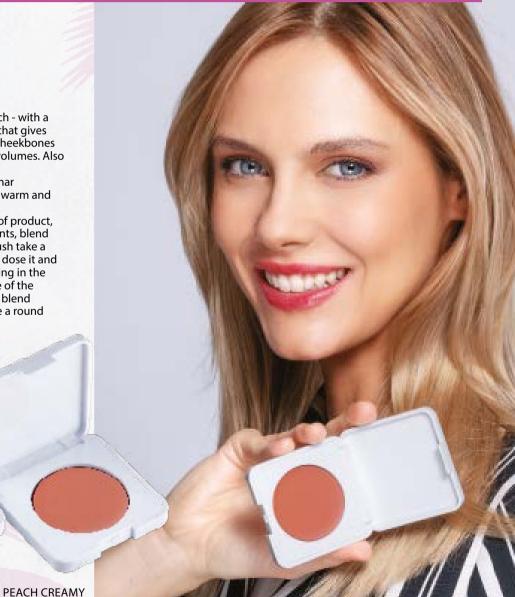

# ROSE CREAMYBLUSH PEACHCREAMYBLUSH

Cream blush available in two shades - rosewood and peach - with a satin finish. A perfect balance between glossy and matte that gives the skin a healthy and incredibly natural appearance for cheekbones and cheeks with a newfound freshness and emphasized volumes. Also ideal for eyes and lips.

Rose Creamy Blush: rosewood shade ideal for cold and lunar undertones. Peach Creamy Blush: peach shade ideal for a warm and sunny undertone ideal for sublimating the tan.

HOW TO APPLY: With your fingers - take a small quantity of product, dab directly into the affected area using circular movements, blend the perimeter if necessary with clean fingers. With the brush take a small quantity of product, dab on the back of the hand to dose it and check the uniformity of the application. Proceed by dabbing in the affected area, blending the perimeters with the clean side of the brush if necessary. PRO TIP: If you have a long face shape, blend Creamy Blush in the central part of the cheeks. If you have a round face shape, blend Creamy Blush upwards.