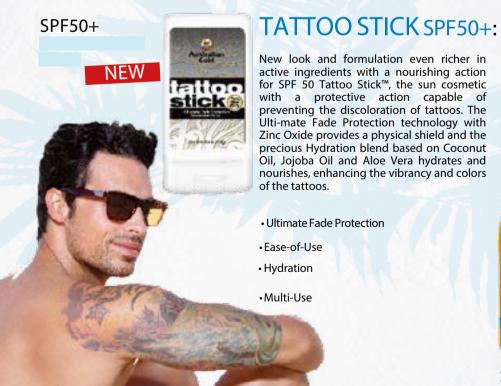

IMMEDIATE BRONZERS Natural pigments for a super fast tanned color that lasts up to 1-2 days. No stains. Cleanyour hands after application.

TATTOO TECHNOLOGY™ Sealing blend based on Tiger Grass and Cocoa Butter to hydrate, protect and revitalize the color of tattoos