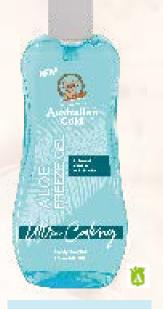

# ALOE FREEZE SPRAY GEL

Decongestant gel spray with soothing action for irritated skin
The spray dispenser facilitates application, the gel texture absorbs quickly, allowing an immediate soothing and rebalancing action capable of calming irritated and stressed skin.
Contains: Aloe Vera leaf extract, Green Tea extract, Pollen extracts, Comfrey leaf extract (rich in allantoin), Lemon peel extract, Lime Flower extract, Mint leaf extract, Vitamin E, Pro-Vitamin B5.