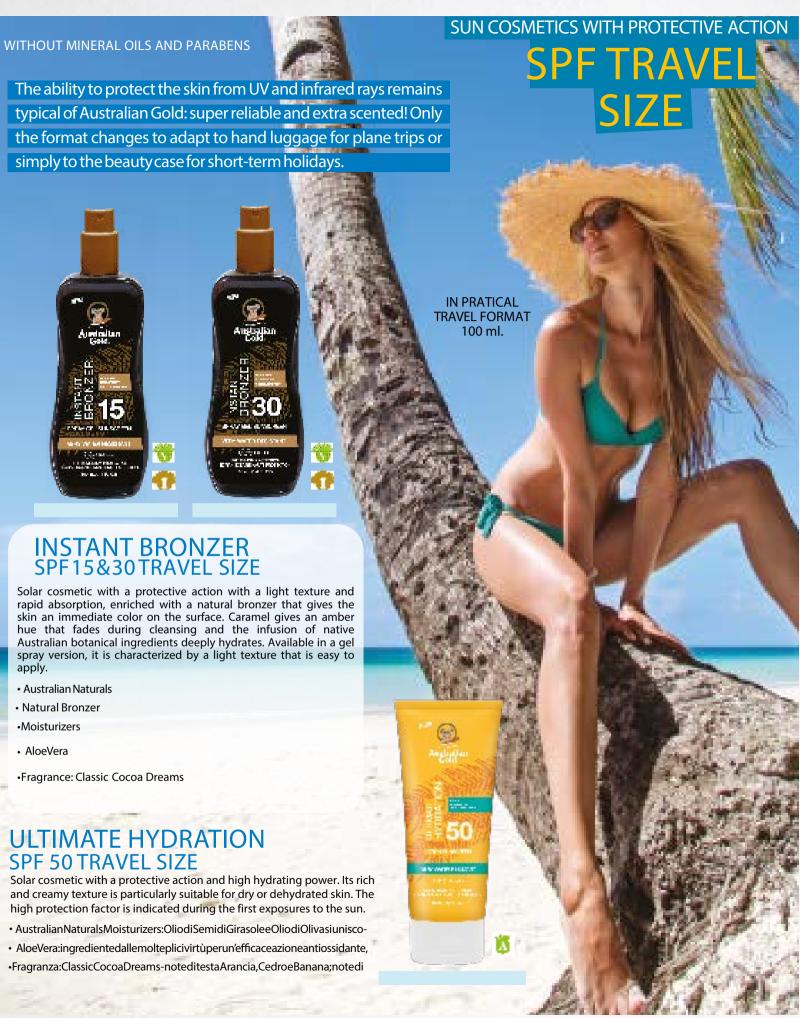

#### SPF LOTION WITH BRONZER

SPF rich in antioxidants with Instant Bronzer which gives the skin an immediate and temporary superficial colour. Available with protection factor 15, 30 and 50, it is characterized by a creamy and rapidly absorbed texture, ideal for those who want effective protection combined with a glow effect.

- Instant Bronzer
- Moisturizers
- •TeaTreeOil

- Aloe Vera
- Fragrance: Classic Cocoa Dreams
- · Without Oxybenzone, Vegan, Cruelty Free •Paraben-free.PABA-free.Alcohol-free.Gluten-free.

| SPF15 |  |
|-------|--|
| SPF30 |  |
| SPF50 |  |
|       |  |