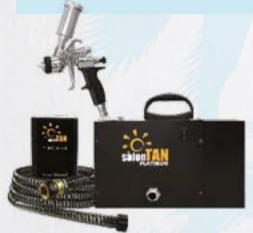

# SELF TANNING SPRAY

Sexy, confident, perfect: it is the tan signed by Australian Gold, a revolutionary self-tanning system which, thanks to the special dispenser,

It "sprays" the tanning lotion on every part of the body in an accurate, precise and perfectly uniform manner. Request the complete price list.

# **SUNLESS**

Stainless steel gun+Extra silent turbine

cod. AGASPRAY3

#### Stainless steel gun + Super compact turbine.

Dimensions 29x23x25h

cod. AGASPRAY2

#### **SPRAY** Gun + Portable Turbine

cod, AGASPRAY3400