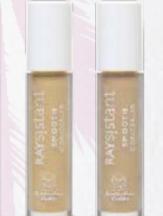

#### **SMOOTH CONCEALER**

Emulsion concealer with long-lasting medium-high coverage.
Lightweight, easy to blend, simple to apply, it camouflages dark circles, discolorations and skin imperfections for a naturally homogeneous complexion. Its impalpable texture contains precious naturally derived oils, including Phytosqualane, for a silky and evanescent skin feel.
Thanks to the high percentage of treated pigments, it adheres impeccably to the skin for an extra natural and long-lasting finish. Also perfect as a make-up base, it is available in three different shades.
HOW TO APPLY: Apply directly to the skin and blend using your fingertips. Ideal for covering bags and dark circles.
PRO TIP: Use the more orange shade to correct discolourations and the lighter one to emphasize highlights.