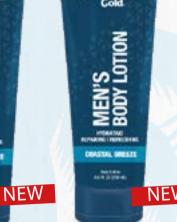

#### **MEN'S BODY LOTION**

Body Lotion with Charcoal Moisturizing, emollient and purifying formulation specific for male skin. **TECNOLOGY** 

Detoxifying Charcoal

•Fragrance: Coastal Breeze.

- Cooling
- Odor Control
- · Vitamin Rich
- Caffeine
- MEN'SSHAVINGCREAM