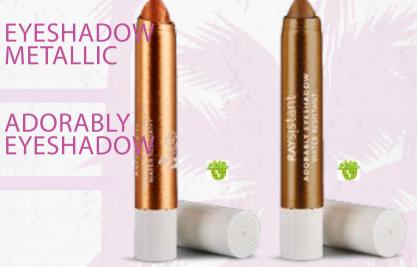

Chubby eyeshadow for a bright and fascinating look available in two different shades. It offers an incredibly natural and highly impactful "second skin" effect, it is characterized by a very light and velvety texture that spreads and blends extremely easily for a touch of color that maintains its shine for hours. Long lasting and water resistant formula for flawless cosmetics.

HOW TO APPLY: Spread on the eyelids using the applicator and blending with your fingers or with the Eyeshadow Brush. PRO TIP: EYESHADOW METALLIC: To enhance the tan, blend Eyeshadow Metallic on the face and décolleté.

ADORABLY EYESHADOW: To give more three-dimensionality to the eye, apply the product near the lashes on the upper eyelid and blend upwards with circular movements.

Vegan