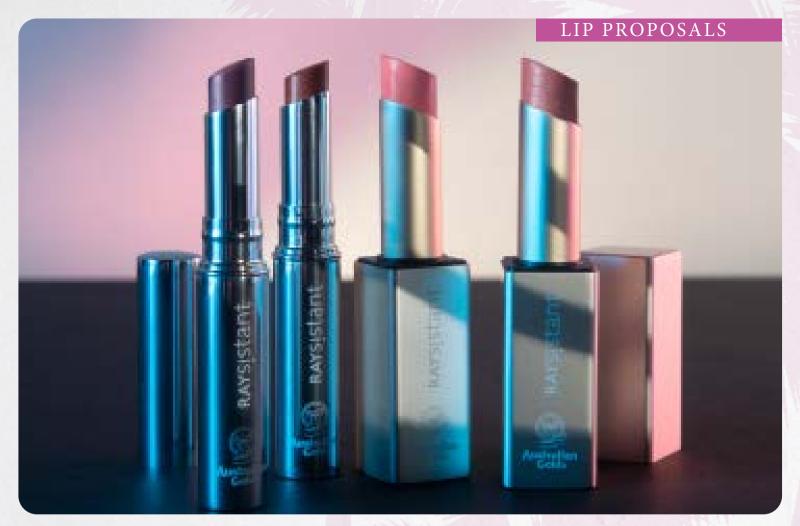

#### LIP PROPOSALS

#### SHEER SATIN LIPSTICK JUICY PLUM

#### **PH REAGENT**

Creamy and sheer pH reagent stick whose shade modulates from dark pink to plum based on the pH of the lips. Suitable for all skin types, it offers personalized nuances and is ideal for any undertone. The enveloping, smooth and creamy texture is embellished with a vanilla fragrance; vitamin E and four different natural oils act as emollients and antioxidants for shiny, uniform and redefined lips.

# SHEER SATIN LIPSTICK BLACK CARAMEL

Sheer lip stick - creamy and emollient - with a burgundy shade suitable for all skin tones. Pleasantly flavored with vanilla, it uses a precision stick for quick and simple applications. Incredibly versatile, thanks to a balanced mix of pigments, it can be light or full-covering and reveals a fine blend of natural oils with an antiaging action. Shiny and hydrated lips; absolute comfort. HOW TO APPLY: Spread the lipstick by applying it directly from the stick. PRO TIP: How to change the finish from shiny to matte? Apply a layer of Black Caramel, fix everything with a little powder through a layer of tissue to avoid excess powder. In just a few seconds, matte, no-transfer lips. By repeating the process you obtain a more covering and decisive effect and with 2/3 passes you ensure a formidable hold.