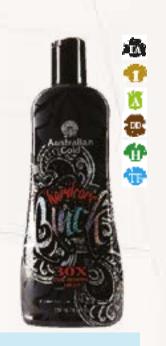

#### HARDCORE BLACK/BRONZE

Cosmetic Lotion with 30 tan stimulators Super intense tan thanks to the exclusive 30X Dark Bronzing patent. A fragrant and full-bodied blend rich in vitamins and essential oils that mixes natural tanners and self-tanners for an immediately visible and long-lasting result.

#### TANNING TECHNOLOGY

30x Dark Bronzers

#### SKINCARE TECHNOLOGY

- Hemp Seed Oil
- Wicked Skin Softeners
- Fragrance: Dark Envy.