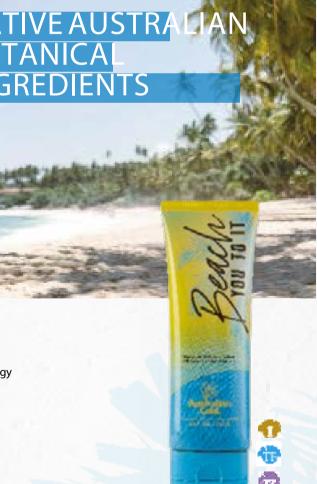

#### BEACH YOU TO IT™

Cosmetic Lotion with anti-aging action with natural bronzers for an immediate tan and deep hydration. Formulation capable of giving immediate superficial color thanks to the union of natural bronzer and botanical extracts. Hydration is maximum and exploits the virtues of native Australian ingredients, tattoos are protected and the refreshing fragrance gives the skin fruity notes.

#### **TANNING TECHNOLOGY**

Natural Sun-Kissed Bronzing Blend

#### **SKINCARE TECHNOLOGY**

- ColorGuard™PlusTattooTechnology
- Australian Hydration Complex
- After-Tan Odor Defense
- Fragrance: Summer Melon Cooler

OUTBACK COLLECTION 28 OUTBACK COLLECTION 29