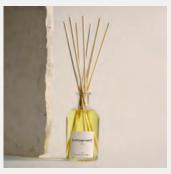

## [cottagecore]

FIG

· eucalyptus, sweet notes of fig, candied orange. · floral notes, freesia, tobacco, violet. · sandalwood, vanilla.

# THE CLASSIC DIFFUSER

 $\begin{array}{c} 100\ ml \cdot 3.38\ fl\ oz \\ 250\ ml \cdot 8.45\ fl\ oz \end{array}$ 

These scented sticks contain the essence of The Olphactory: their fragrances make us value each stay, rediscovering their intimacy and comfort.