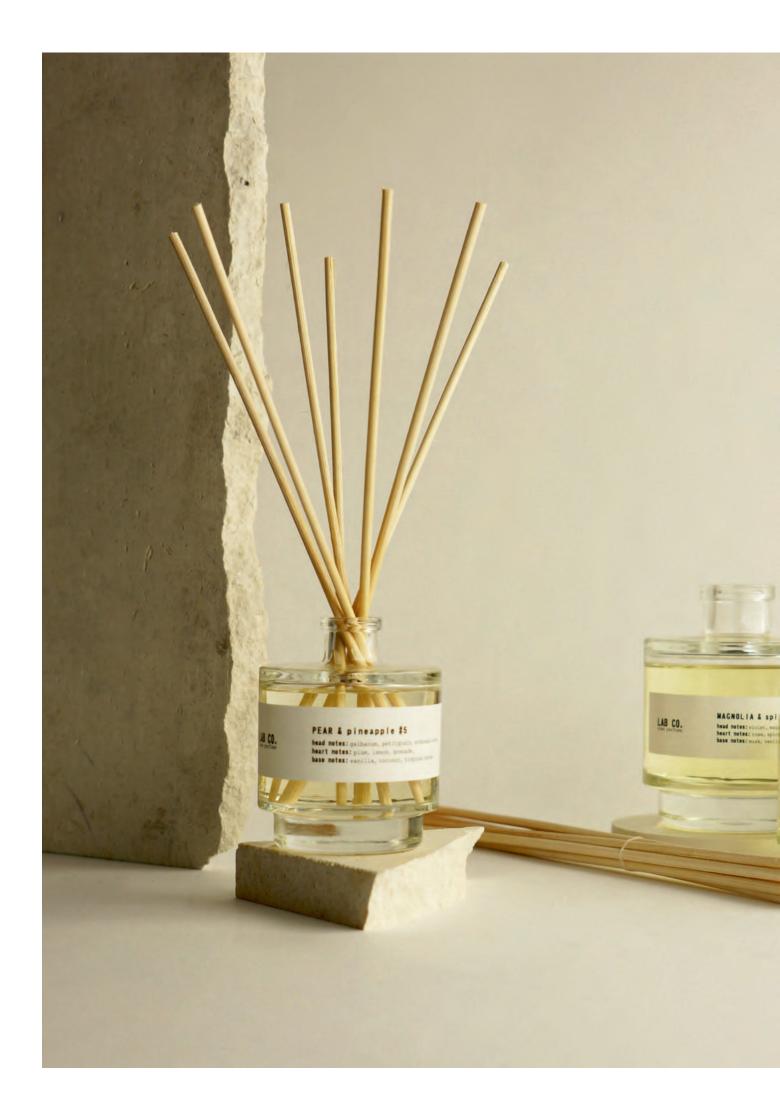

PEAR & pineapple #5

galbanum, petitgrain, ethereal notes. plum, lemon, grenade. rose, spices. vanilla, coconut, tropical notes. musk, vanilla, sandalwood.

MAGNOLIA & spices #6

violet, magnolia.

### FRAGRANCE DIFFUSER

100 ml · 3.38 fl oz 200 ml · 6.76 fl oz

In a busy everyday life, people still appreciate having the time to just stay at home and enjoy that relaxing moment. How great is it to arrive home, take a deep breath and feel like it is your "safe place"? Fragranced reed diffusers work for several weeks so that you can enjoy 24 hours of exquisite perfume.