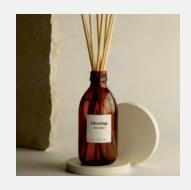

## <br/> ⟨blessing

DARK AMBER

· watery, bergamot.
· spices, ozonic notes, lily of the valley.
· moss, vetiver, cedarwood, sandalwood.

# THE COMPLETE DIFFUSER

 $500\ ml\cdot 16.90\ fl\ oz$ 

This new reed diffuser will provide beauty and aroma thanks to its large, amber-coloured glass container. Its scent is continuous thanks to the rattan sticks, a 100% natural material that enhance the distribution of the fragrance, so that the scent remains in your home for a longer period.

You will create an aromatic experience in your rooms that will captivate you.