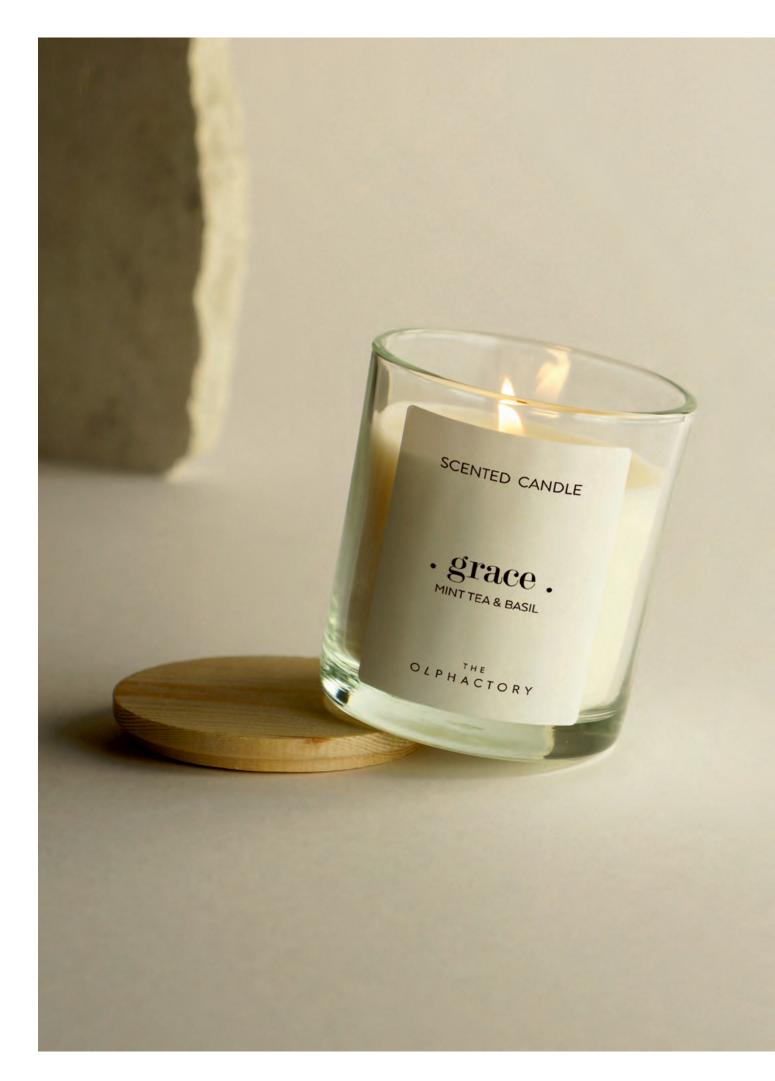

## . grace .

MINT TEA & BASIL

· fresh notes, peppermint, tropical leaves. · green, eucalyptus. · ginger, fig leaf, cloves.

## THE SCENTED CANDLE

 $200 g \cdot 7.05 oz$ 

Enjoy the benefits of taking a break; find some time for yourself... These inspiring candles made with vegetable wax will fill your home with the scents of their essential oils, all created to appreciate the cosy moment you are living, relax and enjoy it with our handmade candles.