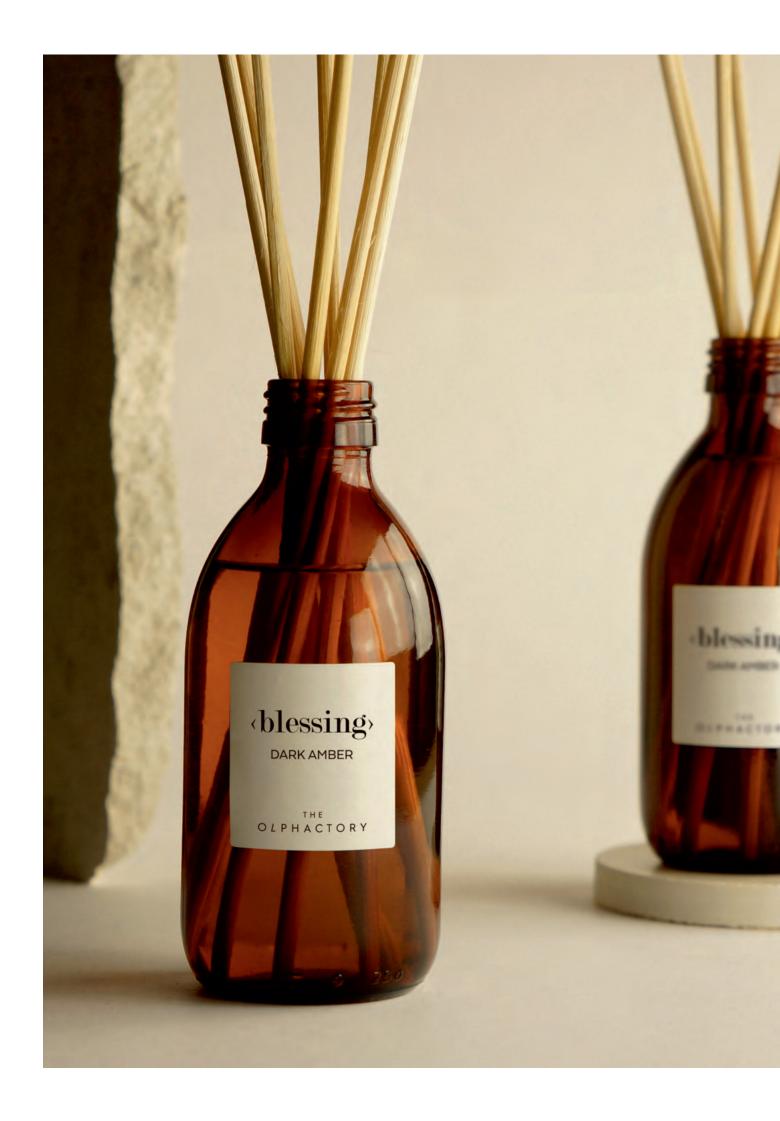

## <br/> ⟨blessing

DARK AMBER

· watery, bergamot.
· spices, ozonic notes, lily of the valley.
· moss, vetiver, cedarwood, sandalwood.

# THE COMPLETE DIFFUSER

 $500\ ml\cdot 16.90\ fl\ oz$ 

This new reed diffuser will provide beauty and aroma thanks to its large, amber-coloured glass container. Its scent is continuous thanks to the rattan sticks, a 100% natural material that enhance the distribution of the fragrance, so that the scent remains in your home for a longer period.

You will create an aromatic experience in your rooms that will captivate you.