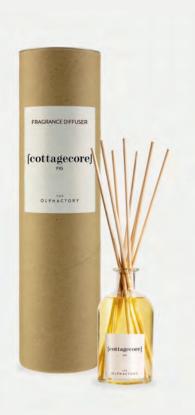

## [cottagecore]

FIG

· eucalyptus, sweet notes of fig, candied orange. · floral notes, freesia, tobacco, violet. · sandalwood, vanilla.

# THE CLASSIC DIFFUSER

 $\begin{array}{c} 100\ ml \cdot 3.38\ fl\ oz \\ 250\ ml \cdot 8.45\ fl\ oz \end{array}$ 

These scented sticks contain the essence of The Olphactory: their fragrances make us value each stay, rediscovering their intimacy and comfort.