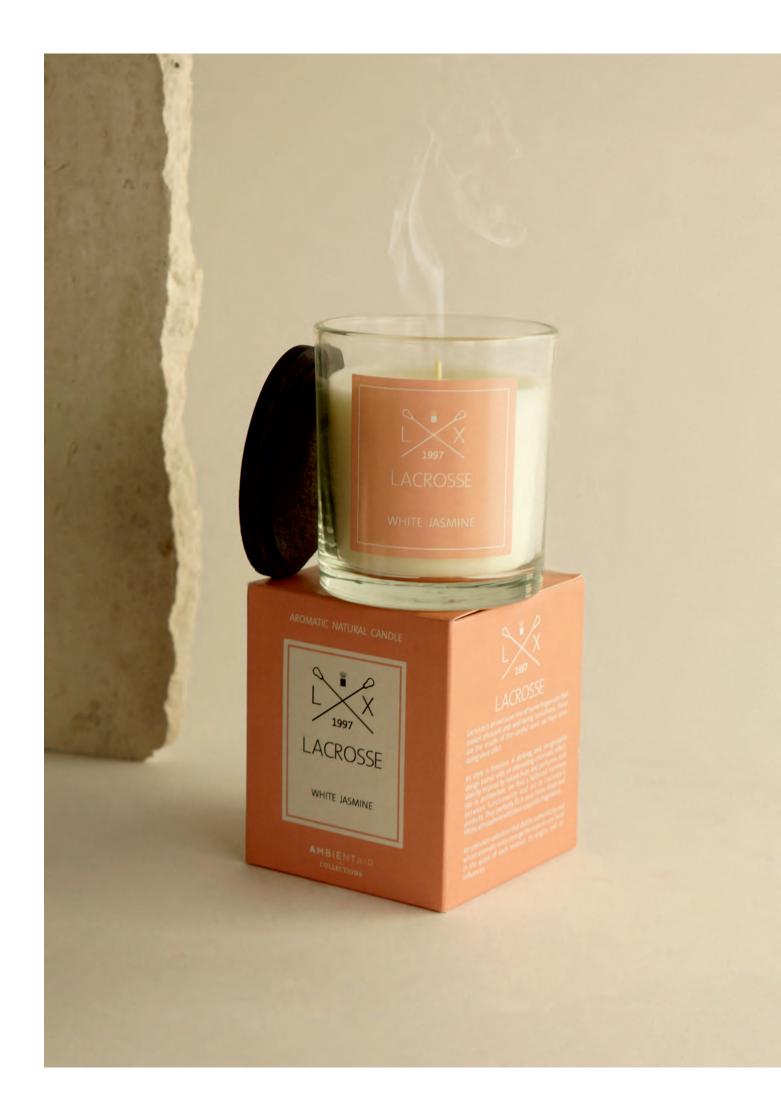

#### WHITE JASMINE

Fragrance family; floral.

Top: floral accord and orange blossom.

· Heart: green leaves and jasmine.

Base: musk and gourmand notes.

## AROMATIC NATURAL CANDLE

200 g · 7.05 oz 310 g · 10.93 oz

The crystal glass, the vegetable wax, the wooden cap, and the wick: these are the pieces that make the contiainer and the olfactory content of Lacrosse's aromatic candles, to which the essential perfume joins, the main character in this exceptional set.