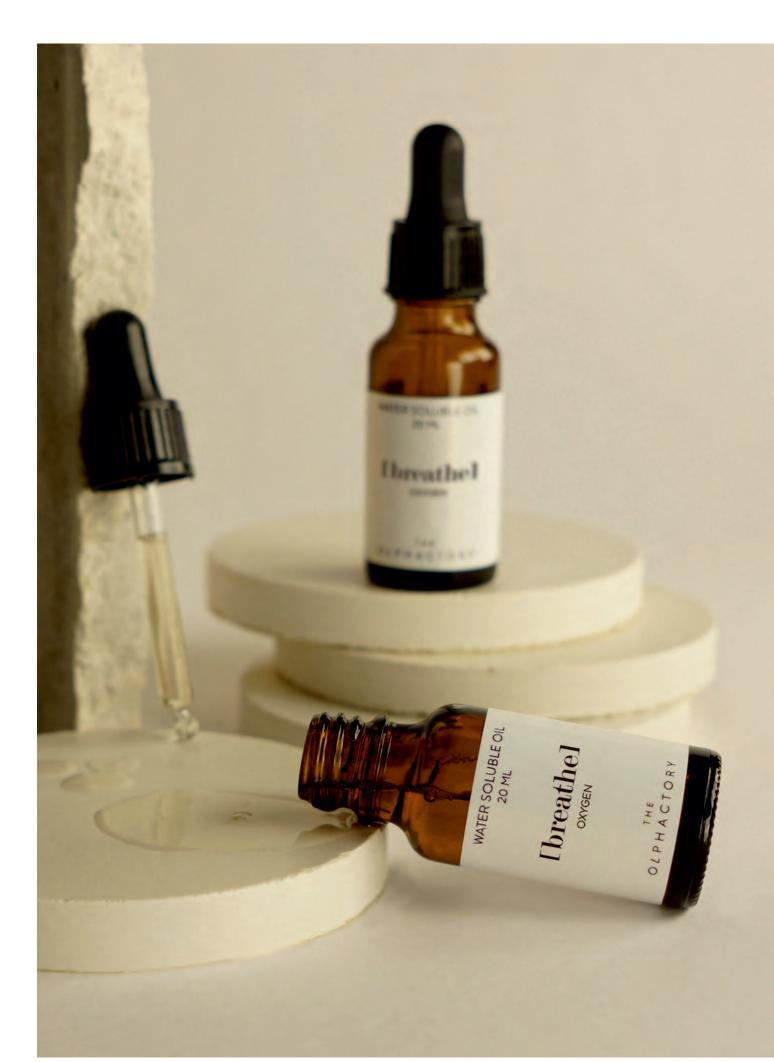

### [breathe]

OXYGEN

· marine notes, bergamot.
· anise, spices, ozonic notes, muguete.
· moss, cedarwood, sandalwood, vetiver.

## THE WATER - SOLUBLE OIL FRAGRANCE

 $20 \ ml \cdot 0.68 \ fl \ oz$ 

The water-soluble oils purify and give scent to your spaces, creating a pleasant environment. Recall memories and create new ones, all part of our olfactory memory.

These oils are suitable to be used in oil burners (with candle), and also in ultrasonic scented diffusers, because its formula is water-soluble. Dare to create spaces that transmit personality and elegance.