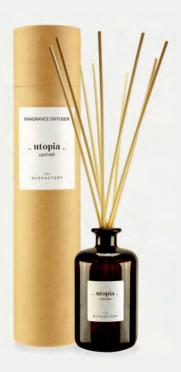

## .. utopia ..

LEATHER

· Sicilian lemon, bergamot peel, davana. · rose absolute. Indian jasmine, swirls of incense. · labdanum absolute, dark patchouli, Russian leather.

# THE CLASSIC DIFFUSER

 $\begin{array}{c} 100\ ml \cdot 3.38\ fl\ oz \\ 250\ ml \cdot 8.45\ fl\ oz \end{array}$ 

These scented sticks contain the essence of The Olphactory: their fragrances make us value each stay, rediscovering their intimacy and comfort.