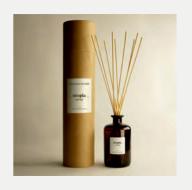

## .. utopia ..

LEATHER

· Sicilian lemon, bergamot peel, davana. · rose absolute. Indian jasmine, swirls of incense. · labdanum absolute, dark patchouli, Russian leather.

# THE CLASSIC DIFFUSER

 $\begin{array}{c} 100\ ml \cdot 3.38\ fl\ oz \\ 250\ ml \cdot 8.45\ fl\ oz \end{array}$ 

These scented sticks contain the essence of The Olphactory: their fragrances make us value each stay, rediscovering their intimacy and comfort.