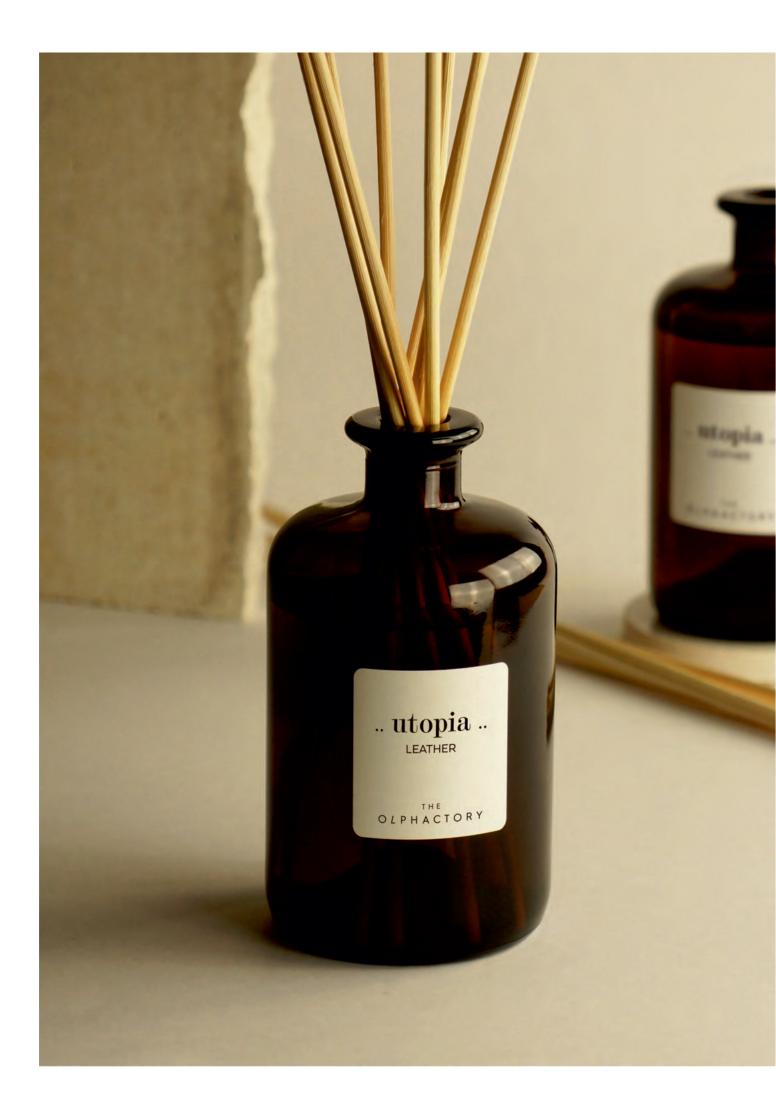

## .. utopia ..

LEATHER

· Sicilian lemon, bergamot peel, davana. · rose absolute. Indian jasmine, swirls of incense. · labdanum absolute, dark patchouli, Russian leather.

# THE COMPLETE DIFFUSER

 $500\ ml\cdot 16.90\ fl\ oz$ 

This new reed diffuser will provide beauty and aroma thanks to its large, amber-coloured glass container. Its scent is continuous thanks to the rattan sticks, a 100% natural material that enhance the distribution of the fragrance, so that the scent remains in your home for a longer period.