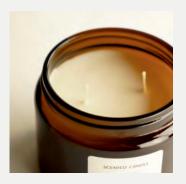

## THE SCENTED CANDLE

 $200 g \cdot 7.05 oz$ 

Enjoy the benefits of taking a break; find some time for yourself... These inspiring candles made with vegetable wax will fill your home with the scents of their essential oils, all created to appreciate the cosy moment you are living, relax and enjoy it with our handmade candles.

Let the perfumes of The Olphactory make your stays more special.

 $135 g \cdot 4.76 oz$  $360 g \cdot 13.69 oz$ 

The Olphactory presents two new sizes of candles in amber glass jars, a smart and decorative style that continues the trail of simplicity and quality that characterizes the collection.

These inspiring candles made with vegetable wax will fill your home with the scents of its essential oils, all created to appreciate the cosy moment you are living, relax and enjoy it with our handmade candles.