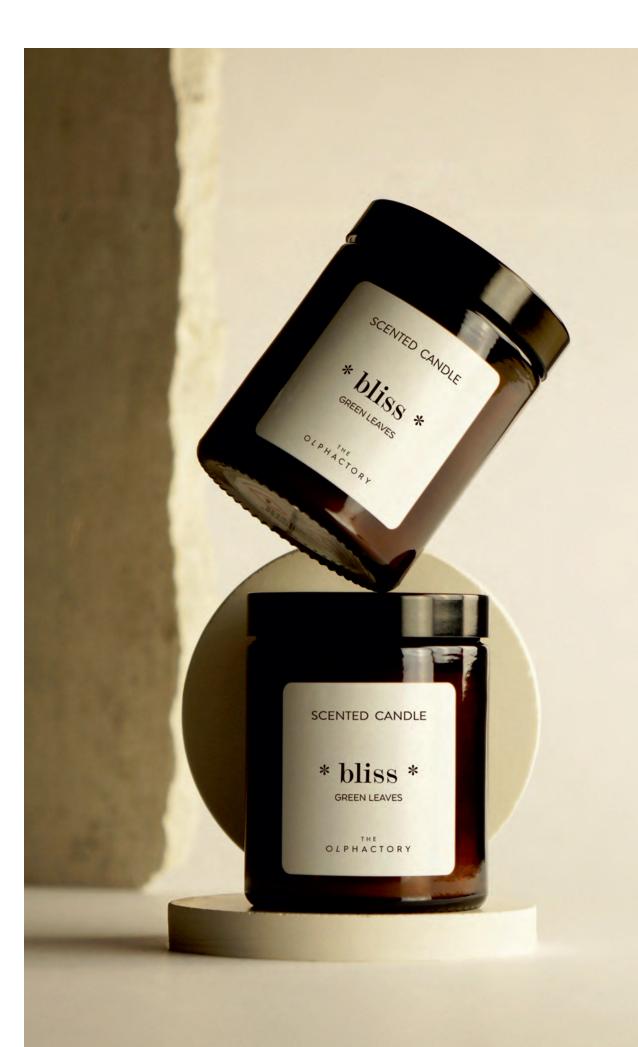

### \* bliss \*

**GREEN LEAVES** 

 grapefruit zest, vetiver, lapsang souchong.
 frankincense, green rhubarb, labdanum.
 Virginia cedarwood, sandalwood, white patchouli.

## THE SCENTED CANDLE

 $200 g \cdot 7.05 oz$ 

Enjoy the benefits of taking a break; find some time for yourself... These inspiring candles made with vegetable wax will fill your home with the scents of their essential oils, all created to appreciate the cosy moment you are living, relax and enjoy it with our handmade candles.