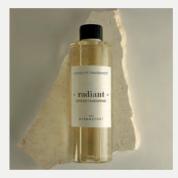

## \* radiant \*

SPICED TANGERINE

· warm spice, cinnamon, citric notes. · tangerine, amber, leather. · green notes, patchouli, rose.