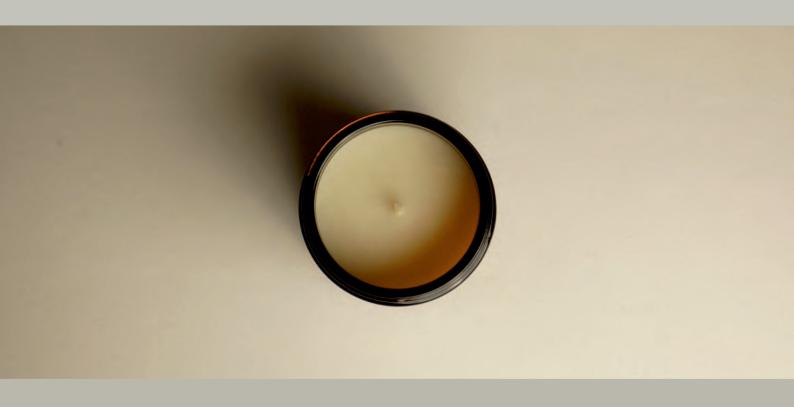

## THE SCENTED CANDLE

 $200 g \cdot 7.05 oz$ 

Enjoy the benefits of taking a break; find some time for yourself... These inspiring candles made with vegetable wax will fill your home with the scents of their essential oils, all created to appreciate the cosy moment you are living, relax and enjoy it with our handmade candles.

Let the perfumes of The Olphactory make your stays more special.

 $135 g \cdot 4.76 oz$  $360 g \cdot 13.69 oz$ 

The Olphactory presents two new sizes of candles in amber glass jars, a smart and decorative style that continues the trail of simplicity and quality that characterizes the collection.

These inspiring candles made with vegetable wax will fill your home with the scents of its essential oils, all created to appreciate the cosy moment you are living, relax and enjoy it with our handmade candles.