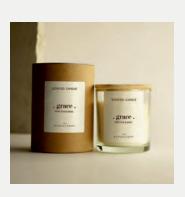

## . grace .

MINT TEA & BASIL

· fresh notes, peppermint, tropical leaves. · green, eucalyptus. · ginger, fig leaf, cloves.

## THE SCENTED CANDLE

 $200 g \cdot 7.05 oz$ 

Enjoy the benefits of taking a break; find some time for yourself... These inspiring candles made with vegetable wax will fill your home with the scents of their essential oils, all created to appreciate the cosy moment you are living, relax and enjoy it with our handmade candles.