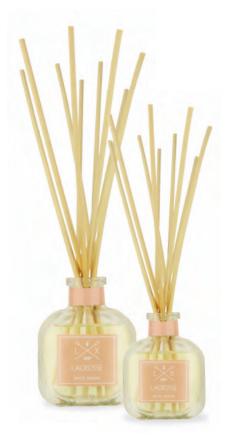

## SCENTED STICKS

100 ml · 3.38 fl oz 200 ml · 8.45 fl oz

If elegance gave off a scent that would be any of Lacrosse's fragrances: these reed diffusers represent the perfect balance between modernity and classicism. The collection puts together fragrances where different aromatic melodies fill in the spaces in a powerful and captivating way.

The bottle creates a unique set of colours according to the scent and its colour. Each bottle is a pure figure, to which the wood cap is added to stylize and give nobleness. The rattan sticks release the perfume gradually: the porosity of these reeds, allows the fragrance to rise for each of them and the diffusion of the perfume is natural and continuous.