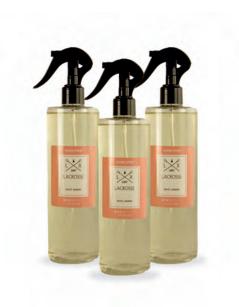

## ROOM SPRAY

### 500 ml · 16.90 fl oz

Bring a special glow to your home with Lacrosse scented sprays. The light and volatile mist takes refuge in the room and arouses interest. This air freshener spray is an immediate expression of the scent that lingers in the air for a long time. Lacrosse home perfumes have a high concentration of fragrance and a sprayer that offers the best results.