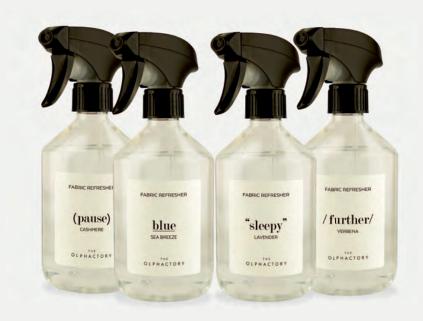

# THE LAUNDRY COLLECTION

 $500 \ ml \cdot 16.90 \ fl \ oz$ 

Perfect mist for conditioning and scenting fabrics, it also makes ironing easier and neutralizes bad scents thanks to its microparticles with anti-odour technology. Refresh your clothes, your pillows, the interior of your car and your entire home without leaving stains.

Spray directly on towels, curtains, tablecloths or rugs to revitalize them and renew your environment. Applied before ironing clothes, this mist perfumes and softens the fibres.