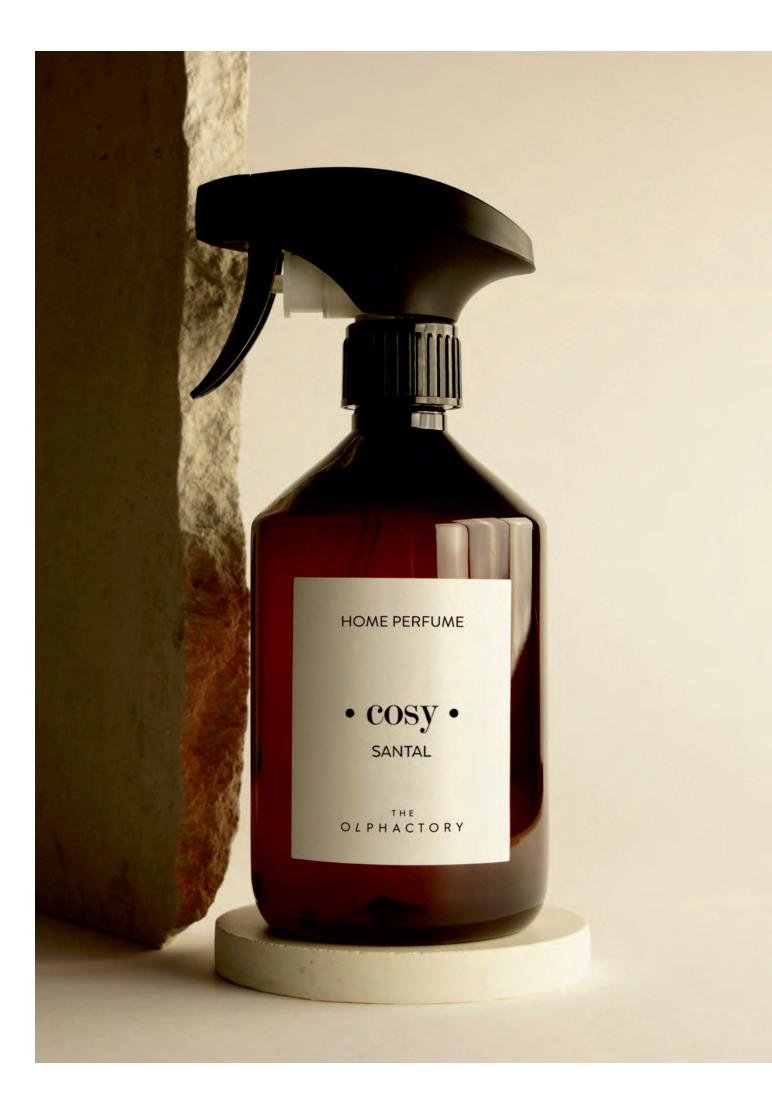

### · cosy ·

SANTAI

· cumin, spices, cardamom. · sandalwood, white woods, musk. · amber, vanilla.

#relax

WHITE MUSK

· lemon, bergamot, sweet orange. · iris, rose, white flowers, moss. · vanilla, white musk.

# THE LAUNDRY COLLECTION

 $500 \ ml \cdot 16.90 \ fl \ oz$ 

Perfect mist for conditioning and scenting fabrics, it also makes ironing easier and neutralizes bad scents thanks to its microparticles with anti-odour technology. Refresh your clothes, your pillows, the interior of your car and your entire home without leaving stains.

Spray directly on towels, curtains, tablecloths or rugs to revitalize them and renew your environment. Applied before ironing clothes, this mist perfumes and softens the fibres.