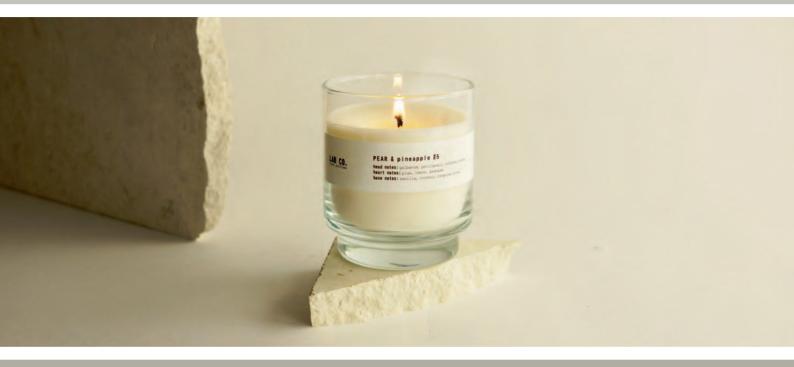

PEAR & pineapple #5

galbanum, petitgrain, ethereal notes. plum, lemon, grenade. rose, spices. vanilla, coconut, tropical notes. musk, vanilla, sandalwood.

MAGNOLIA & spices #6

violet, magnolia.

# SCENTED CANDLE

200 g · 7.05 oz

Sometimes life can be overwhelming. Work, social life and keeping up to date with several things require a huge effort. Lab Co. candles will help you clear your mind whenever you need it.