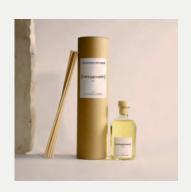

## [cottagecore]

FIG

· eucalyptus, sweet notes of fig, candied orange. · floral notes, freesia, tobacco, violet. · sandalwood, vanilla.

# THE CLASSIC DIFFUSER

 $\begin{array}{c} 100\ ml \cdot 3.38\ fl\ oz \\ 250\ ml \cdot 8.45\ fl\ oz \end{array}$ 

These scented sticks contain the essence of The Olphactory: their fragrances make us value each stay, rediscovering their intimacy and comfort.