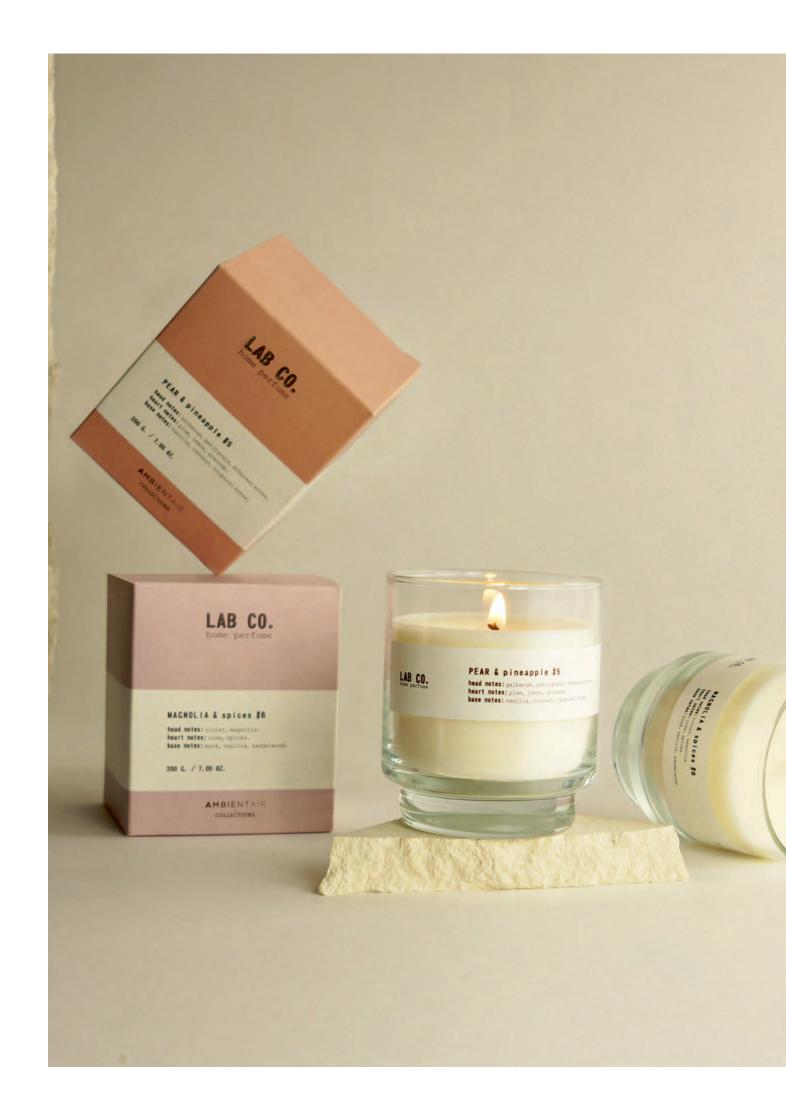

PEAR & pineapple #5

galbanum, petitgrain, ethereal notes. plum, lemon, grenade. rose, spices. vanilla, coconut, tropical notes. musk, vanilla, sandalwood.

MAGNOLIA & spices #6

violet, magnolia.

# SCENTED CANDLE

200 g · 7.05 oz

Sometimes life can be overwhelming. Work, social life and keeping up to date with several things require a huge effort. Lab Co. candles will help you clear your mind whenever you need it.