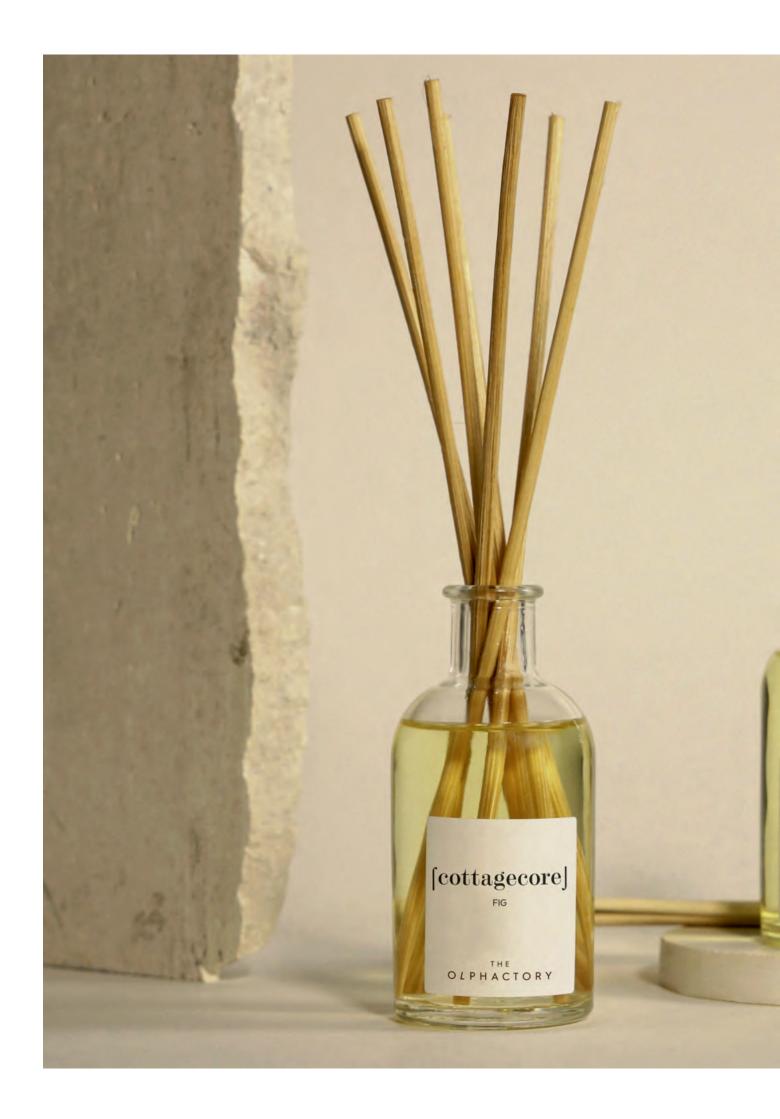

## [cottagecore]

FIG

· eucalyptus, sweet notes of fig, candied orange. · floral notes, freesia, tobacco, violet. · sandalwood, vanilla.