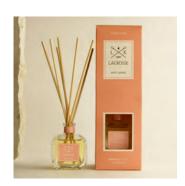

## SCENTED STICKS

100 ml · 3.38 fl oz 200 ml · 8.45 fl oz

If elegance gave off a scent that would be any of Lacrosse's fragrances: these reed diffusers represent the perfect balance between modernity and classicism. The collection puts together fragrances where different aromatic melodies fill in the spaces in a powerful and captivating way.

The bottle creates a unique set of colours according to the scent and its colour. Each bottle is a pure figure, to which the wood cap is added to stylize and give nobleness. The rattan sticks release the perfume gradually: the porosity of these reeds, allows the fragrance to rise for each of them and the diffusion of the perfume is natural and continuous.