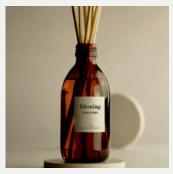

## <br/> ⟨blessing

DARK AMBER

· watery, bergamot.
· spices, ozonic notes, lily of the valley.
· moss, vetiver, cedarwood, sandalwood.

# THE COMPLETE DIFFUSER

 $500\ ml\cdot 16.90\ fl\ oz$ 

This new reed diffuser will provide beauty and aroma thanks to its large, amber-coloured glass container. Its scent is continuous thanks to the rattan sticks, a 100% natural material that enhance the distribution of the fragrance, so that the scent remains in your home for a longer period.

You will create an aromatic experience in your rooms that will captivate you.