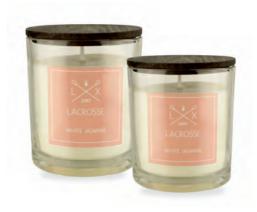

#### WHITE JASMINE

Fragrance family; floral.

Top: floral accord and orange blossom.

· Heart: green leaves and jasmine.

Base: musk and gourmand notes.

## AROMATIC NATURAL CANDLE

200 g · 7.05 oz 310 g · 10.93 oz

The crystal glass, the vegetable wax, the wooden cap, and the wick: these are the pieces that make the contiainer and the olfactory content of Lacrosse's aromatic candles, to which the essential perfume joins, the main character in this exceptional set.