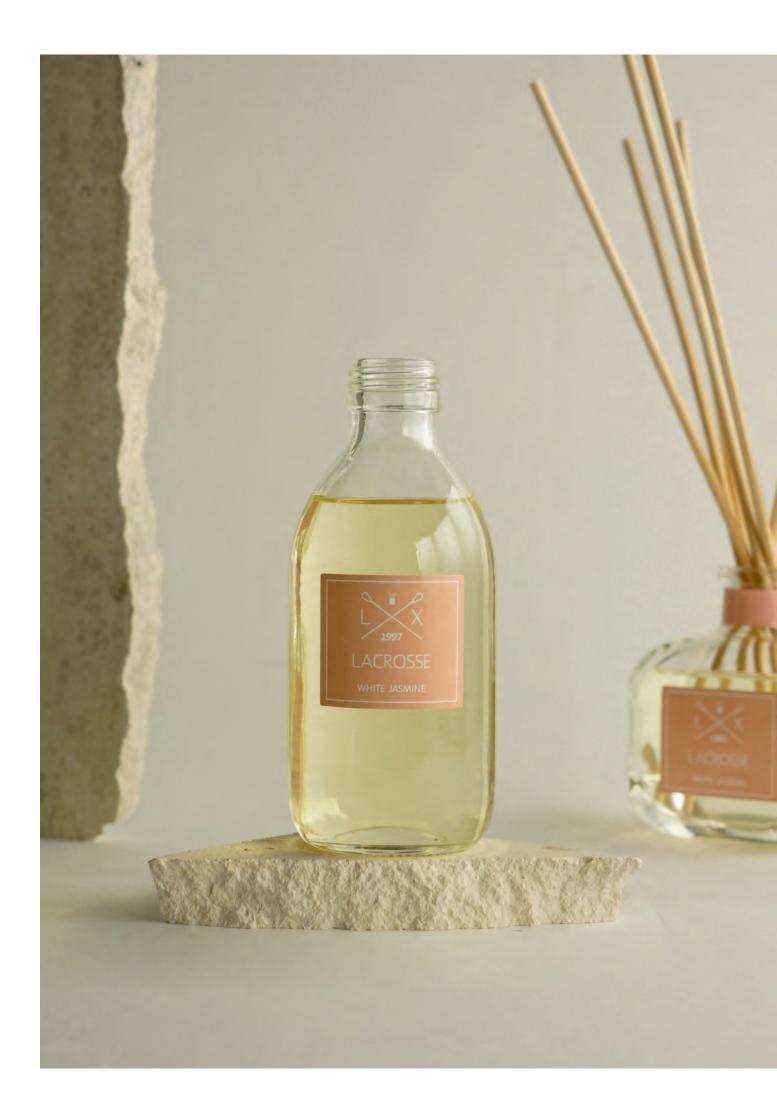

#### WHITE JASMINE

Fragrance family; floral.

Top: floral accord and orange blossom.

· Heart: green leaves and jasmine.

Base: musk and gourmand notes.

## SCENTED STICKS

100 ml · 3.38 fl oz 200 ml · 8.45 fl oz

If elegance gave off a scent that would be any of Lacrosse's fragrances: these reed diffusers represent the perfect balance between modernity and classicism. The collection puts together fragrances where different aromatic melodies fill in the spaces in a powerful and captivating way.

The bottle creates a unique set of colours according to the scent and its colour. Each bottle is a pure figure, to which the wood cap is added to stylize and give nobleness. The rattan sticks release the perfume gradually: the porosity of these reeds, allows the fragrance to rise for each of them and the diffusion of the perfume is natural and continuous.