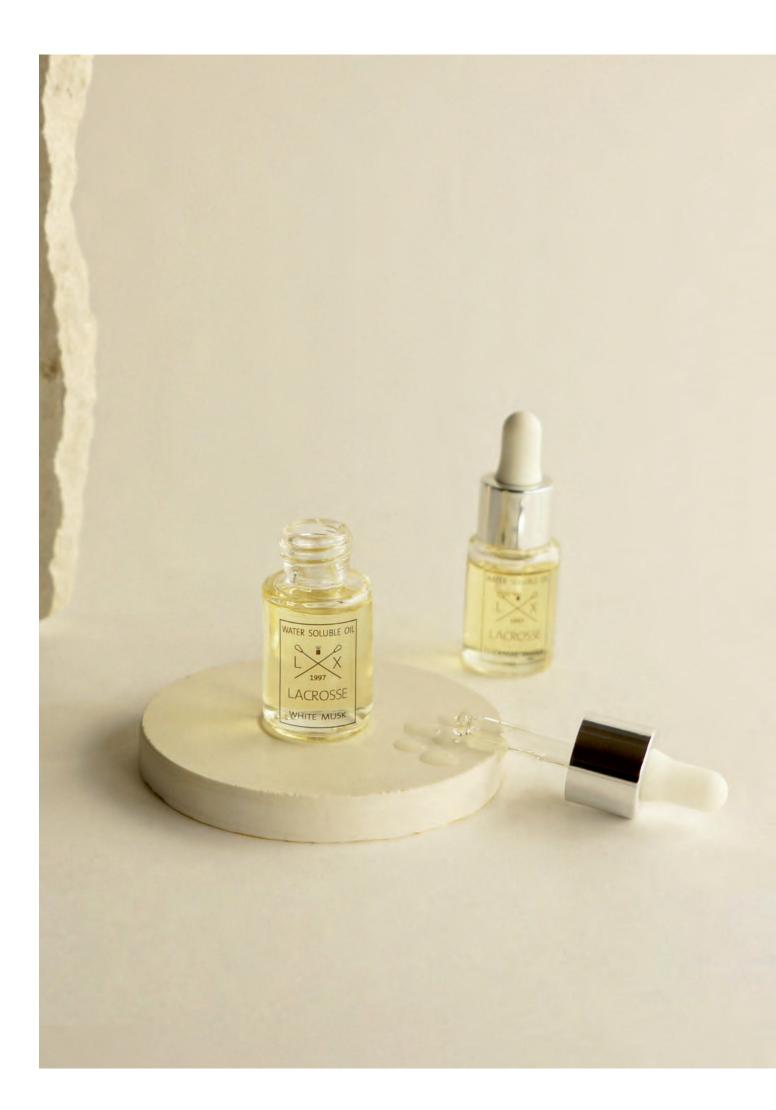

## WATER - SOLUBLE OIL FRAGRANCE

15 ml · 0.50 fl oz

Each fragrance becomes the best version of itself, making us remember nice moments and creating new ones that will become part of our olfactory memory.

These oils are suitable to be used in oil burners (with candle), and in ultrasonic scented diffusers, because its formula is water-soluble. Dare to create spaces that transmit personality and elegance.