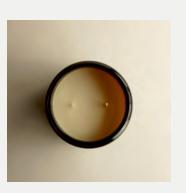

## THE SCENTED CANDLE

 $200 g \cdot 7.05 oz$ 

Enjoy the benefits of taking a break; find some time for yourself... These inspiring candles made with vegetable wax will fill your home with the scents of their essential oils, all created to appreciate the cosy moment you are living, relax and enjoy it with our handmade candles.

Let the perfumes of The Olphactory make your stays more special.

 $135 g \cdot 4.76 oz$  $360 g \cdot 13.69 oz$ 

The Olphactory presents two new sizes of candles in amber glass jars, a smart and decorative style that continues the trail of simplicity and quality that characterizes the collection.

These inspiring candles made with vegetable wax will fill your home with the scents of its essential oils, all created to appreciate the cosy moment you are living, relax and enjoy it with our handmade candles.