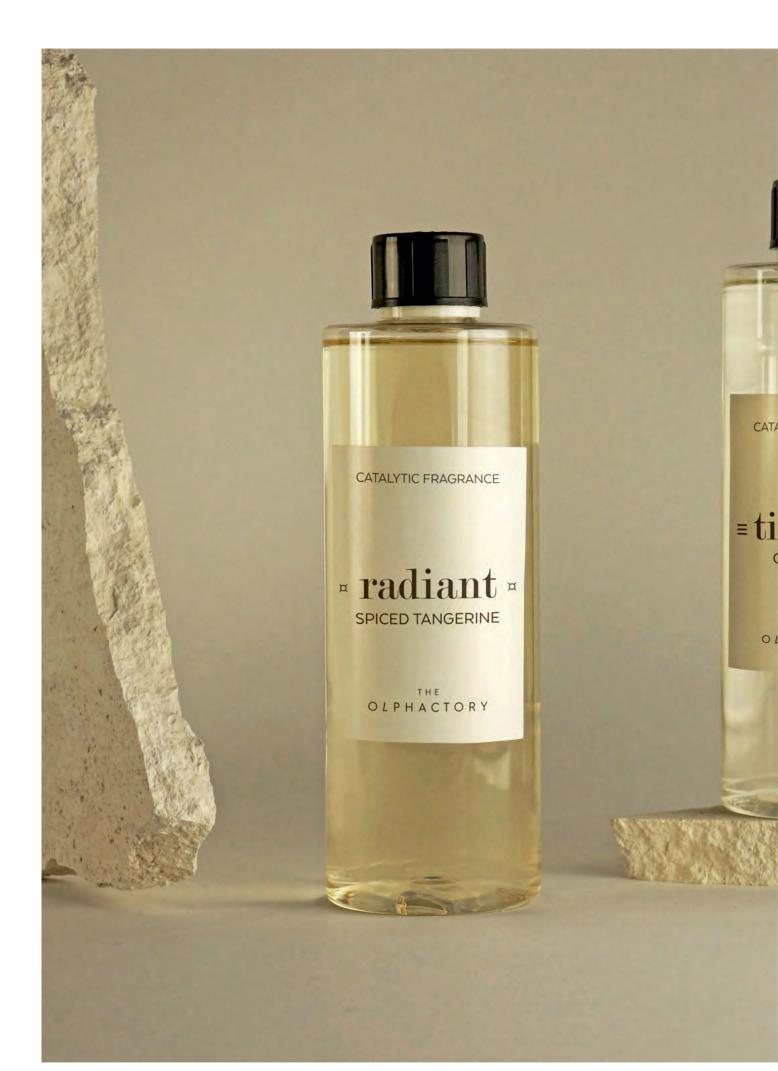

## \* radiant \*

SPICED TANGERINE

· warm spice, cinnamon, citric notes. · tangerine, amber, leather. · green notes, patchouli, rose.

## THE CATALYTIC FRAGRANCE

 $500 \ ml \cdot 16.90 \ fl \ oz$ 

Our catlytic fragrances have been exquisitely elaborated and thought to embellish your home, creating a pleasant and cozy environment.

Your favourite perfumes for catalytic lamps have intense a long-lasting aroma that will let you enjoy a clean and scented atmosphere.