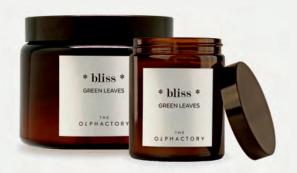

### \* bliss \*

**GREEN LEAVES** 

 grapefruit zest, vetiver, lapsang souchong.
 frankincense, green rhubarb, labdanum.
 Virginia cedarwood, sandalwood, white patchouli.

Let the perfumes of The Olphactory make your stays more special.

 $135 g \cdot 4.76 oz$  $360 g \cdot 13.69 oz$ 

The Olphactory presents two new sizes of candles in amber glass jars, a smart and decorative style that continues the trail of simplicity and quality that characterizes the collection.