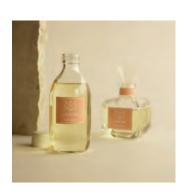

## THE REFILL FOR DIFFUSER

 $250~ml \cdot 8.45~fl~oz$ 

When the best-selling aromas become the favourites of our homes, we can enjoy them again and also save money. Using a basic bottle and a secure cap, refills for reed diffusers offer us the essential key: the experience.

They are undoubtedly the best way to repeat fragrance and see the bottle of our diffusers "always full".

 $500\ ml \cdot 16.90\ fl\ oz$ 

Enjoy your favorite home perfume whenever you want and immediately! Always available to be used when you feel your home needs a boost of energy or when you want to create a unique combination by mixing different aromas, making your space unique.