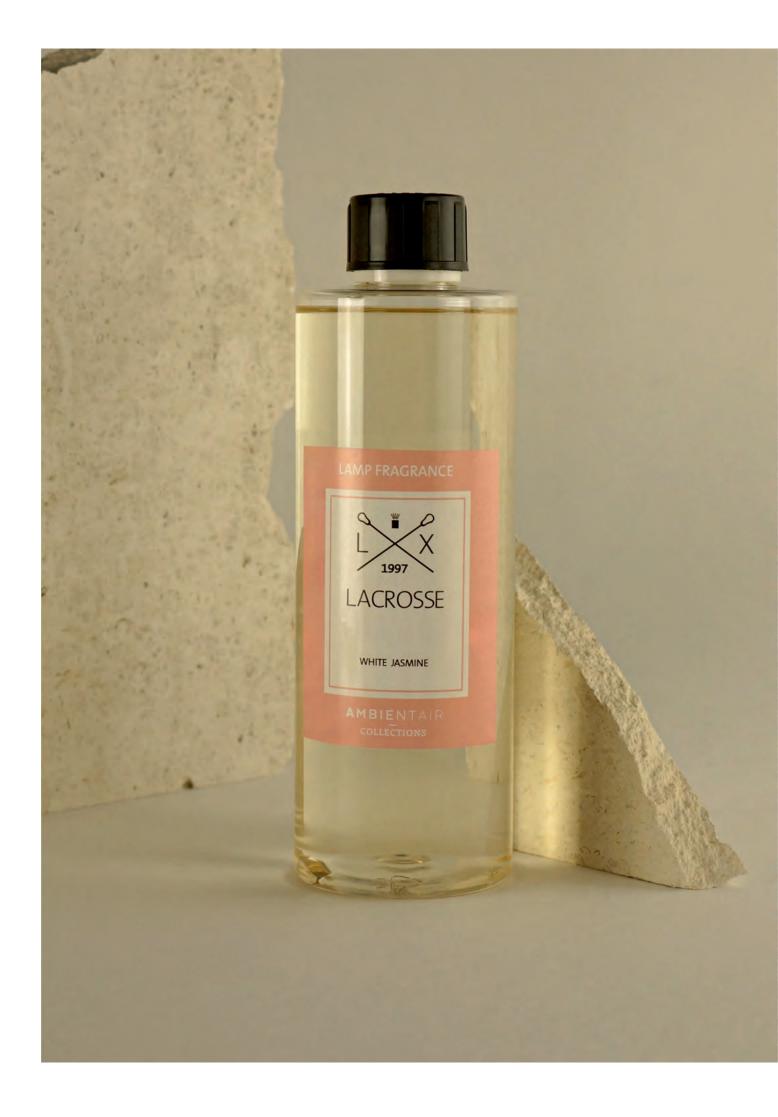

## THE CATALYTIC FRAGRANCE

 $500 \ ml \cdot 16.90 \ fl \ oz$ 

Our catlytic fragrances have been exquisitely elaborated and thought to embellish your home, creating a pleasant and cozy environment.

Your favourite perfumes for catalytic lamps have intense a long-lasting aroma that will let you enjoy a clean and scented atmosphere.

#### WHITE JASMINE

Fragrance family; floral.

Top: floral accord and orange blossom.

· Heart: green leaves and jasmine.

Base: musk and gourmand notes.