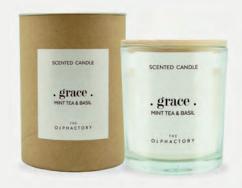

## . grace .

MINT TEA & BASIL

· fresh notes, peppermint, tropical leaves. · green, eucalyptus. · ginger, fig leaf, cloves.

## THE SCENTED CANDLE

 $200 g \cdot 7.05 oz$ 

Enjoy the benefits of taking a break; find some time for yourself... These inspiring candles made with vegetable wax will fill your home with the scents of their essential oils, all created to appreciate the cosy moment you are living, relax and enjoy it with our handmade candles.