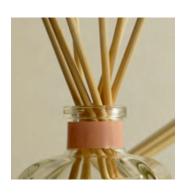

## SCENTED STICKS

100 ml · 3.38 fl oz 200 ml · 8.45 fl oz

If elegance gave off a scent that would be any of Lacrosse's fragrances: these reed diffusers represent the perfect balance between modernity and classicism. The collection puts together fragrances where different aromatic melodies fill in the spaces in a powerful and captivating way.

The bottle creates a unique set of colours according to the scent and its colour. Each bottle is a pure figure, to which the wood cap is added to stylize and give nobleness. The rattan sticks release the perfume gradually: the porosity of these reeds, allows the fragrance to rise for each of them and the diffusion of the perfume is natural and continuous.