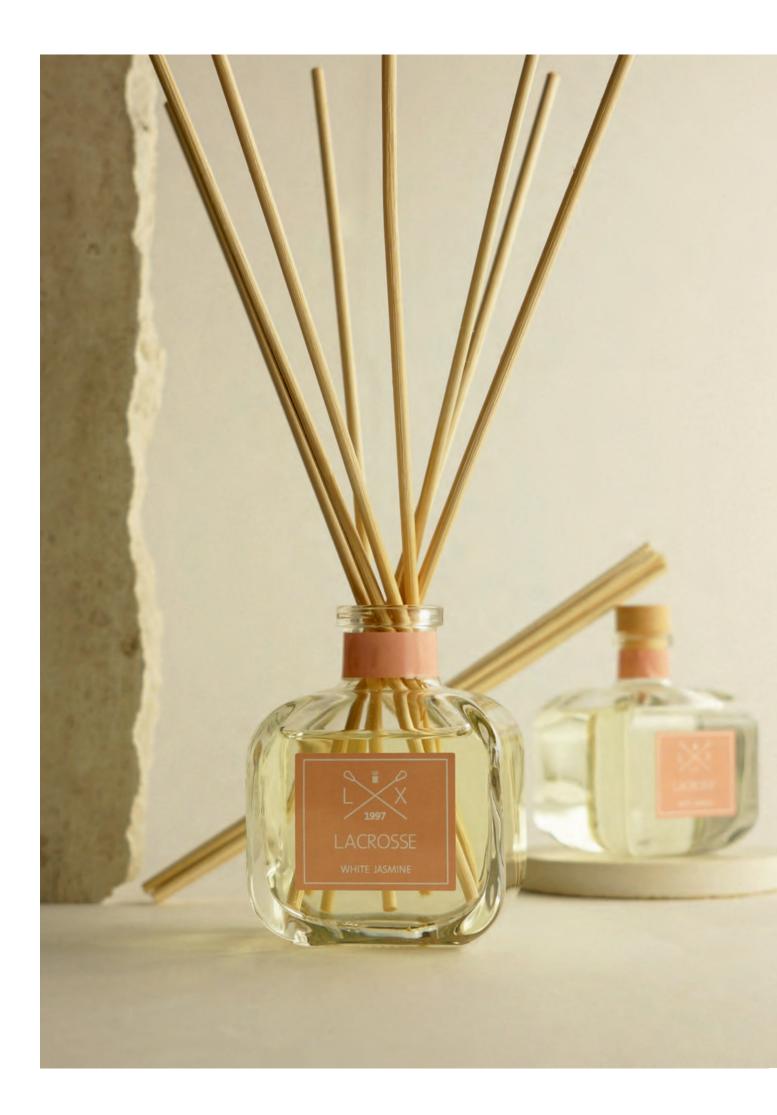

## SCENTED STICKS

100 ml · 3.38 fl oz 200 ml · 8.45 fl oz

If elegance gave off a scent that would be any of Lacrosse's fragrances: these reed diffusers represent the perfect balance between modernity and classicism. The collection puts together fragrances where different aromatic melodies fill in the spaces in a powerful and captivating way.

The bottle creates a unique set of colours according to the scent and its colour. Each bottle is a pure figure, to which the wood cap is added to stylize and give nobleness. The rattan sticks release the perfume gradually: the porosity of these reeds, allows the fragrance to rise for each of them and the diffusion of the perfume is natural and continuous.