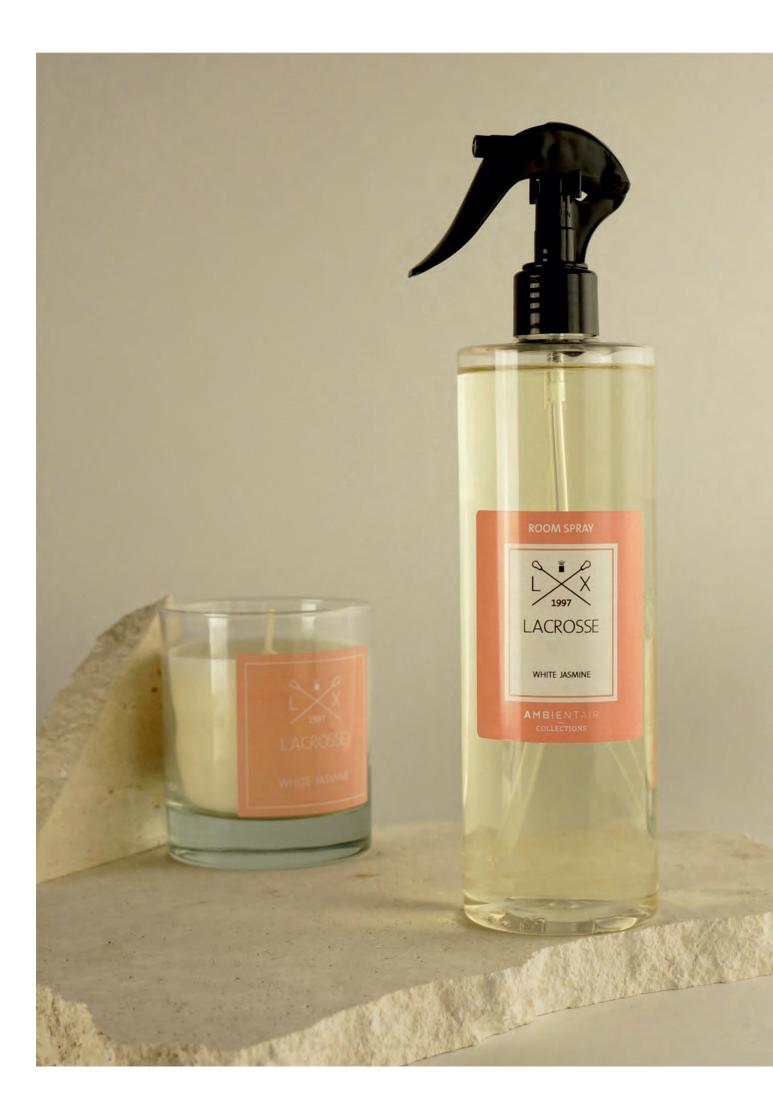

## ROOM SPRAY

### 500 ml · 16.90 fl oz

Bring a special glow to your home with Lacrosse scented sprays. The light and volatile mist takes refuge in the room and arouses interest. This air freshener spray is an immediate expression of the scent that lingers in the air for a long time. Lacrosse home perfumes have a high concentration of fragrance and a sprayer that offers the best results.