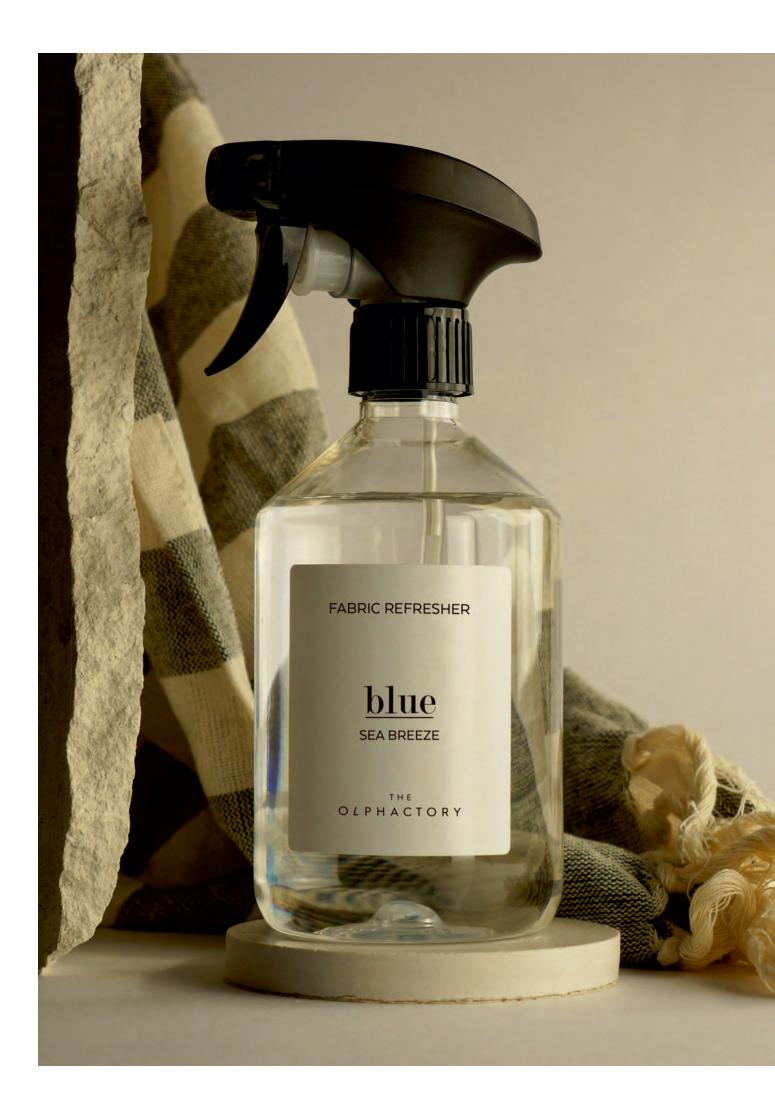

500 ml · 16.9 fl oz

Perfect mist for conditioning and scenting fabrics, it also makes ironing easier and neutralizes bad scents thanks to its microparticles with anti-odour technology. Refresh your clothes, your pillows, the interior of your car and your entire home without leaving stains. Spray directly on towels, curtains, tablecloths or rugs to revitalize them and renew your environment. Applied before ironing clothes, this mist perfumes and softens the fibres.