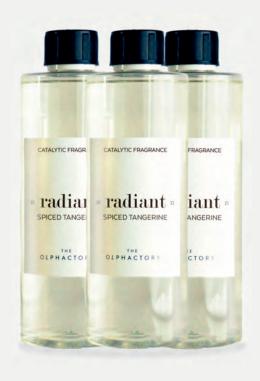

## \* radiant \*

SPICED TANGERINE

· warm spice, cinnamon, citric notes. · tangerine, amber, leather. · green notes, patchouli, rose.