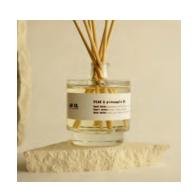

# SCENTED CANDLE

200 g · 7.05 oz

Sometimes life can be overwhelming. Work, social life and keeping up to date with several things require a huge effort. Lab Co. candles will help you clear your mind whenever you need it.

They are a wonderful way to make you feel comfortable and will offer you a well-deserved moment to disconnect and prove that it does not take much to create a delightful and welcoming atmosphere.