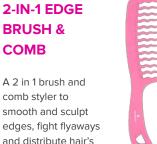

## THE BIG IN-SHOWER COMB

A wide-tooth comb to effortlessly detangle & distribute product in the shower.

## THE BACK COMBER

Plump, lift and build volume in just a few strokes with this fine multi-toothed comb.

#### SHAMPOO MASSAGE BRUSH

Stimulate and exfoliate the scalp with this in-shower massager.

## CORE BRUSHES