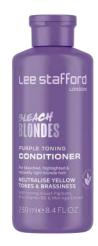

#### PURPLE TONING CONDITIONER

A tone-correcting Conditioner with intense violet pigment to neutralise yellow tones and brassiness. Infused with Pro-Vitamin B5, Chamomile and Moringa Extracts, this caring formula nourishes bleached to natural blondes.