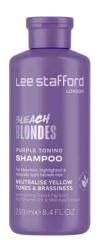

#### **PURPLE TONING SHAMPOO**

Brighten, refresh and revive your colour! This Shampoo contains powerful violet pigment to neutralise yellow tones and brassiness plus a nourishing blend of vitamins and extracts.