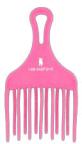

#### **DOUBLE LIFT PICK**

Lift and boost volume without adding frizz. For curls & coils.

natural oils.