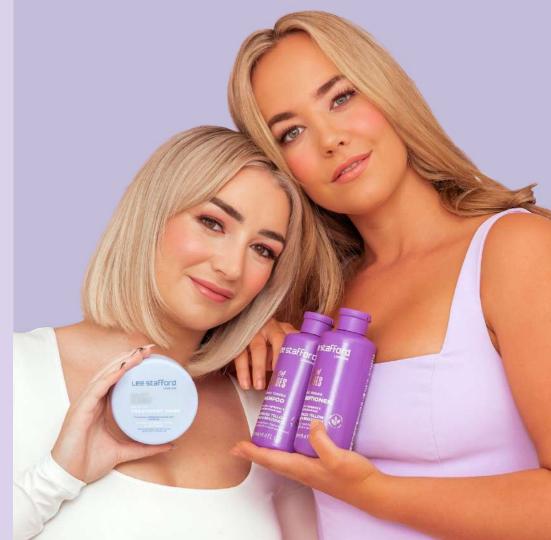

## BLEACH BLONDES

- Salon fresh blonde for longer
- Purple Toning Range neutralises yellow tones and brassiness with purple pigment
- Ice White Toning Range neutralises orange tones and brassiness with blue pigment
- Everyday Care Range delivers care & colour protection in one - brightening & refreshing all shades of blonde!

## **BLEACH BLONDES | Purple Toning**

Formulated with purple pigment to neutralise yellow tones and brassiness, this range is perfect for maintaining bleached, highlighted, naturally light blonde hair!