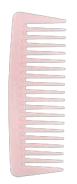

#### **CURL DETANGLING COMB**

With longer, wider, wavy shaped teeth, this comb helps to detangle and eliminate knots in wavy, curly or coily hair.