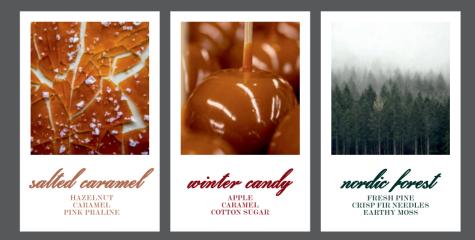

# WINTER select

www.theolphactory.com

he first collection from The Olphactory, titled Winter Select, is an invitation to immerse yourself in the heart of winter through three exceptional fragrances that capture the essence of this magical and evocative season. Designed to transform any space into a cozy and sophisticated retreat, Winter Select draws inspiration from the unique nuances and sensations that only winter can offer. Each set in this collection is an ode to different facets of winter, from comforting sweetness to revitalizing freshness, offering a sensory experience that transcends the ordinary. With this collection, The Olphactory seeks not only to fragrance the environment but also to awaken emotions and memories, transporting those who enjoy it to a world of warmth, elegance, and nature in its purest form.

Winter Candy is a tribute to the sweetness and comfort of cold days, with notes that evoke the warmest and coziest moments of winter. Salted Caramel, on the other hand, combines the irresistible aroma of salted caramel with subtle touches that evoke the indulgence and sophistication of the season. Finally, Nordic Forest transports you to the cold and serene landscapes of the north, where the fresh and natural scents of the forest mingle with the pure and revitalizing air.