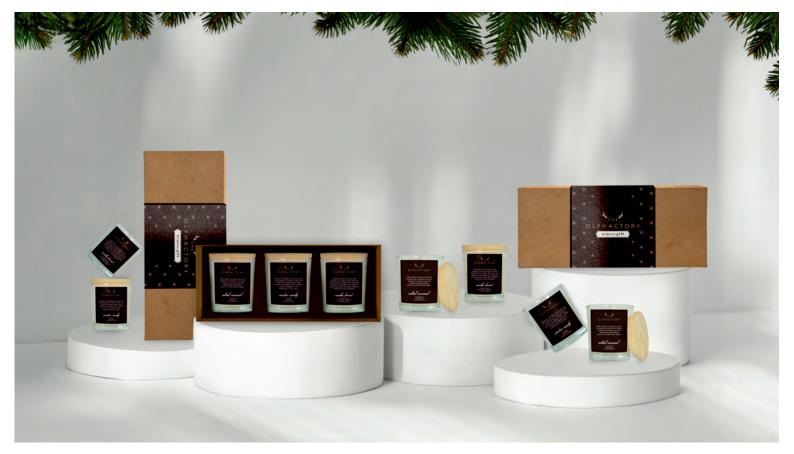

# WINTERGIFT fragrance diffuser & scented candle

These exclusive sets includes a 200-gram scented candle and a 100-milliliter reed diffuser, carefully crafted to provide you with a unique olfactory experience. Perfect for filling your home with the magic of the season.

# WINTERGIFT scented candles

Discover our set of three 65-gram candles, perfect for filling your home with the magic of the season. Light up your winter moments with these enchanting scents. Make every day special!

# WINTERGIFT home sprays

Discover our set of three 65-gram candles, perfect for filling your home with the magic of the season. Light up your winter moments with these enchanting scents. Make every day special!