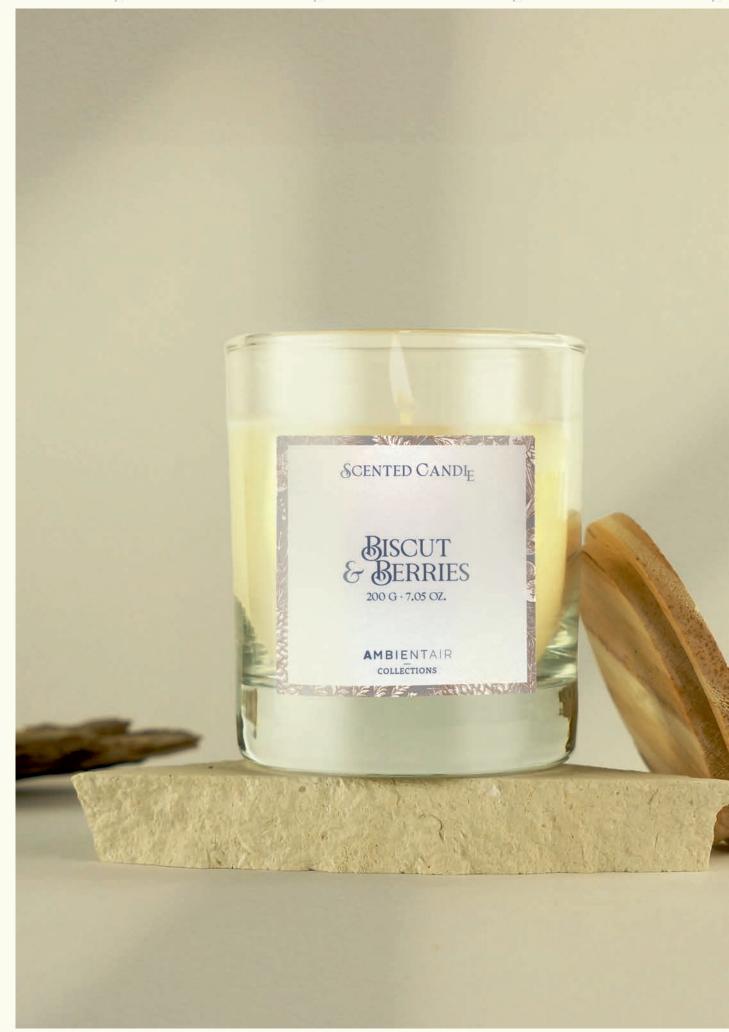

SCENTED CANDI<sub>E</sub> SCENTED CANDI<sub>E</sub> SCENTED CANDI<sub>E</sub> SCENTED CANDI<sub>E</sub>

 $200 g \cdot 7.05 oz$ 

Introducing our Scented Candle SPECIAL EDITION ©LECTION, a stunning assortment of luxurious candles designed to captivate your senses and elevate your ambiance. Crafted with utmost care and attention to detail, this collection is a testament to the artistry of fragrance and the power of candlelight.

Each candle in this special edition collection is meticulously hand-poured using premium, natural wax infused with the finest fragrance oils. We have carefully curated a selection of enchanting scents that will transport you to realms of tranquility, awakening cherished memories and creating new ones.