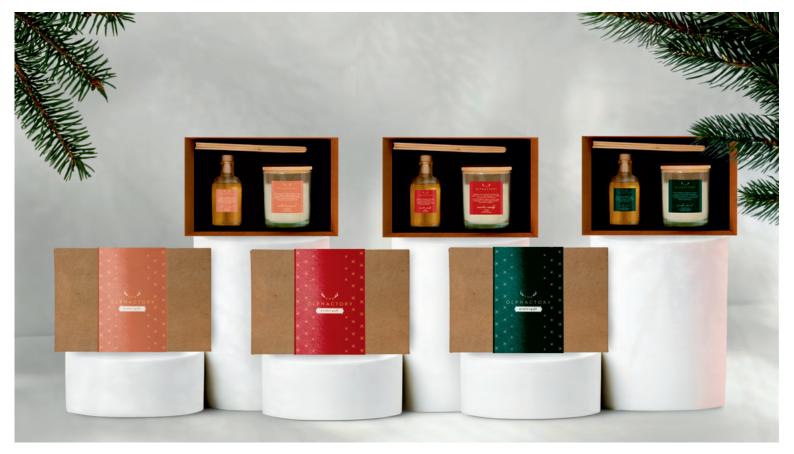

# WINTER select

www.theolphactory.com

he first collection from The Olphactory, titled Winter Select, is an invitation to immerse yourself in the heart of winter through three exceptional fragrances that capture the essence of this magical and evocative season. Designed to transform any space into a cozy and sophisticated retreat, Winter Select draws inspiration from the unique nuances and sensations that only winter can offer. Each set in this collection is an ode to different facets of winter, from comforting sweetness to revitalizing freshness, offering a sensory experience that transcends the ordinary. With this collection, The Olphactory seeks not only to fragrance the environment but also to awaken emotions and memories, transporting those who enjoy it to a world of warmth, elegance, and nature in its purest form.

# WINTERGIFT fragrance diffuser & scented candle

These exclusive sets includes a 200-gram scented candle and a 100-milliliter reed diffuser, carefully crafted to provide you with a unique olfactory experience. Perfect for filling your home with the magic of the season.

salted caramel

 $\begin{array}{c} 200~{\rm g}\cdot 7.05~{\rm oz}\\ 100~{\rm ml}\cdot 3.38~{\rm fl}~{\rm oz} \end{array}$ 

winter candy

 $200 \text{ g} \cdot 7.05 \text{ oz}$  $100 \text{ ml} \cdot 3.38 \text{ fl oz}$ 

nordic forest

200 g · 7.05 oz 100 ml · 3.38 fl oz