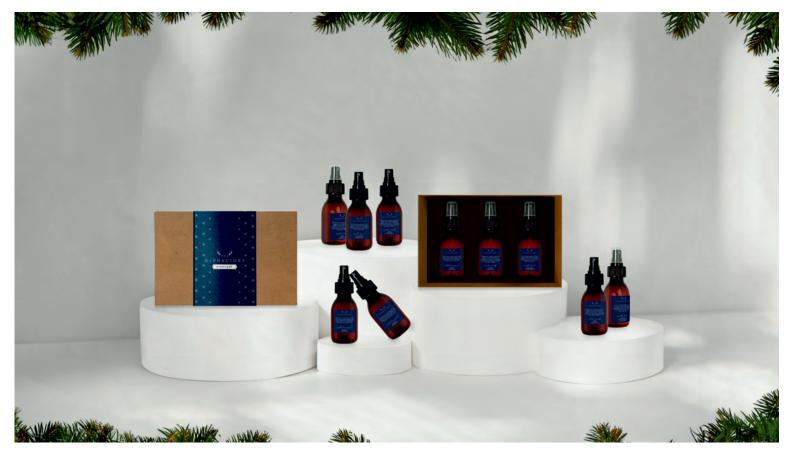

# WINTER select

www.theolphactory.com

he first collection from The Olphactory, titled Winter Select, is an invitation to immerse yourself in the heart of winter through three exceptional fragrances that capture the essence of this magical and evocative season. Designed to transform any space into a cozy and sophisticated retreat, Winter Select draws inspiration from the unique nuances and sensations that only winter can offer. Each set in this collection is an ode to different facets of winter, from comforting sweetness to revitalizing freshness, offering a sensory experience that transcends the ordinary. With this collection, The Olphactory seeks not only to fragrance the environment but also to awaken emotions and memories, transporting those who enjoy it to a world of warmth, elegance, and nature in its purest form.

# WINTERGIFT fragrance diffuser & scented candle

These exclusive sets includes a 200-gram scented candle and a 100-milliliter reed diffuser, carefully crafted to provide you with a unique olfactory experience. Perfect for filling your home with the magic of the season.

# WINTERGIFT home sprays

Discover our set of three 65-gram candles, perfect for filling your home with the magic of the season. Light up your winter moments with these enchanting scents. Make every day special!

65 g · 2.29 oz

winter candy

65 g · 2.29 oz

nordic forest

65 g · 2.29 oz

FROM COMFORTING SWEETNESS TO REVITALIZING FRESHNESS.